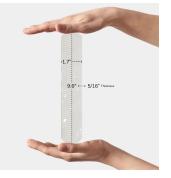

## Mist White 2x10 Picket Polished Ceramic Tile

View Product

| SKU                 | ATPCDPRLGL                                                                                                                      | Material            | Ceramic                |
|---------------------|---------------------------------------------------------------------------------------------------------------------------------|---------------------|------------------------|
| ltem size           | 1.7x9.6 inch                                                                                                                    | Thickness           | 5/16 inch              |
| Tile Finish         | Glossy                                                                                                                          | Mounting type       | Loose                  |
| Coverage            | 0.103                                                                                                                           | Priced By           | sf                     |
| Sold By             | box                                                                                                                             | Pieces Per Box      | 23                     |
| Sq Ft Per Box       | 2.37                                                                                                                            | Weight              | 2.87                   |
| Tile Use            | Indoor Walls, Light traffic<br>floors, Shower Walls,<br>Shower Floor, Steam<br>Room, Heat areas up to<br>150F, Commercial walls | Shade Variation     | V3 (moderate)          |
|                     |                                                                                                                                 | Recommended thinset | Laticrete 254 Platinum |
|                     |                                                                                                                                 | Country of Origin   | Spain                  |
| Tile Edges          | Pressed                                                                                                                         |                     |                        |
| Recommended Grout 1 | Laticrete Permacolor<br>White                                                                                                   |                     |                        |