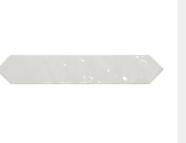

## Mist White 2x10 Picket Polished Ceramic Tile

View Product

| SKU                 | ATPCDPRLGL                                                                                                                      | Material            | Ceramic                |
|---------------------|---------------------------------------------------------------------------------------------------------------------------------|---------------------|------------------------|
| ltem size           | 1.7x9.6 inch                                                                                                                    | Thickness           | 5/16 inch              |
| Tile Finish         | Glossy                                                                                                                          | Mounting type       | Loose                  |
| Coverage            | 0.103                                                                                                                           | Priced By           | sf                     |
| Sold By             | box                                                                                                                             | Pieces Per Box      | 23                     |
| Sq Ft Per Box       | 2.37                                                                                                                            | Weight              | 2.87                   |
| Tile Use            | Indoor Walls, Light traffic<br>floors, Shower Walls,<br>Shower Floor, Steam<br>Room, Heat areas up to<br>150F, Commercial walls | Shade Variation     | V3 (moderate)          |
|                     |                                                                                                                                 | Recommended thinset | Laticrete 254 Platinum |
|                     |                                                                                                                                 | Country of Origin   | Spain                  |
| Tile Edges          | Pressed                                                                                                                         |                     |                        |
| Recommended Grout 1 | Laticrete Permacolor<br>White                                                                                                   |                     |                        |