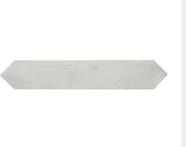

## Mist White 2x10 Picket Matte Ceramic Tile

View Product

| SKU                 | ATPCDPRLM                                                                                                                       | Material            | Ceramic                |
|---------------------|---------------------------------------------------------------------------------------------------------------------------------|---------------------|------------------------|
| ltem size           | 1.7x9.6 inch                                                                                                                    | Thickness           | 5/16 inch              |
| Tile Finish         | Matte                                                                                                                           | Mounting type       | Loose                  |
| Coverage            | 0.103                                                                                                                           | Priced By           | sf                     |
| Sold By             | box                                                                                                                             | Pieces Per Box      | 23                     |
| Sq Ft Per Box       | 2.37                                                                                                                            | Weight              | 2.87                   |
| Tile Use            | Indoor Walls, Light traffic<br>floors, Shower Walls,<br>Shower Floor, Steam<br>Room, Heat areas up to<br>150F, Commercial walls | Shade Variation     | V3 (moderate)          |
|                     |                                                                                                                                 | Recommended thinset | Laticrete 254 Platinum |
|                     |                                                                                                                                 | Country of Origin   | Spain                  |
| Tile Edges          | Pressed                                                                                                                         |                     |                        |
| Recommended Grout 1 | Laticrete Permacolor<br>White                                                                                                   |                     |                        |