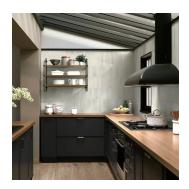

## Mist White 2x10 Picket Matte Ceramic Tile

View Product

| SKU                 | ATPCDPRLM                                                                                                                       | Material            | Ceramic                |
|---------------------|---------------------------------------------------------------------------------------------------------------------------------|---------------------|------------------------|
| ltem size           | 1.7x9.6 inch                                                                                                                    | Thickness           | 5/16 inch              |
| Tile Finish         | Matte                                                                                                                           | Mounting type       | Loose                  |
| Coverage            | 0.103                                                                                                                           | Priced By           | sf                     |
| Sold By             | box                                                                                                                             | Pieces Per Box      | 23                     |
| Sq Ft Per Box       | 2.37                                                                                                                            | Weight              | 2.87                   |
| Tile Use            | Indoor Walls, Light traffic<br>floors, Shower Walls,<br>Shower Floor, Steam<br>Room, Heat areas up to<br>150F, Commercial walls | Shade Variation     | V3 (moderate)          |
|                     |                                                                                                                                 | Recommended thinset | Laticrete 254 Platinum |
|                     |                                                                                                                                 | Country of Origin   | Spain                  |
| Tile Edges          | Pressed                                                                                                                         |                     |                        |
| Recommended Grout 1 | Laticrete Permacolor<br>White                                                                                                   |                     |                        |