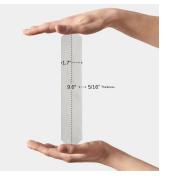

## Mist White 2x10 Picket Matte Ceramic Tile

View Product

| SKU                 | ATPCDPRLM                                                                                                                       | Material            | Ceramic                |
|---------------------|---------------------------------------------------------------------------------------------------------------------------------|---------------------|------------------------|
| ltem size           | 1.7x9.6 inch                                                                                                                    | Thickness           | 5/16 inch              |
| Tile Finish         | Matte                                                                                                                           | Mounting type       | Loose                  |
| Coverage            | 0.103                                                                                                                           | Priced By           | sf                     |
| Sold By             | box                                                                                                                             | Pieces Per Box      | 23                     |
| Sq Ft Per Box       | 2.37                                                                                                                            | Weight              | 2.87                   |
| Tile Use            | Indoor Walls, Light traffic<br>floors, Shower Walls,<br>Shower Floor, Steam<br>Room, Heat areas up to<br>150F, Commercial walls | Shade Variation     | V3 (moderate)          |
|                     |                                                                                                                                 | Recommended thinset | Laticrete 254 Platinum |
|                     |                                                                                                                                 | Country of Origin   | Spain                  |
| Tile Edges          | Pressed                                                                                                                         |                     |                        |
| Recommended Grout 1 | Laticrete Permacolor<br>White                                                                                                   |                     |                        |