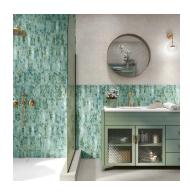

## Green Deco 2x10 Picket Polished Ceramic Tile

View Product

| SKU                 | ATPCDRSTAQ                                                                                                                      |
|---------------------|---------------------------------------------------------------------------------------------------------------------------------|
| Item size           | 1.7x9.6 inch                                                                                                                    |
| Tile Finish         | Glossy                                                                                                                          |
| Coverage            | 0.103                                                                                                                           |
| Sold By             | box                                                                                                                             |
| Sq Ft Per Box       | 2.37                                                                                                                            |
| Tile Use            | Indoor Walls, Light traffic<br>floors, Shower Walls,<br>Shower Floor, Steam<br>Room, Heat areas up to<br>150F, Commercial walls |
| Tile Edges          | Pressed                                                                                                                         |
| Recommended Grout 1 | Laticrete Permacolor<br>White                                                                                                   |