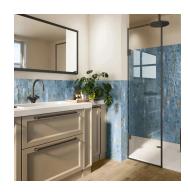

## Blue Deco 2x10 Picket Polished Ceramic Tile

View Product

| SKU                 | ATPCDRSTBLU                                                                                                                     |
|---------------------|---------------------------------------------------------------------------------------------------------------------------------|
| Item size           | 1.7x9.6 inch                                                                                                                    |
| Tile Finish         | Glossy                                                                                                                          |
| Coverage            | 0.103                                                                                                                           |
| Sold By             | box                                                                                                                             |
| Sq Ft Per Box       | 2.37                                                                                                                            |
| Tile Use            | Indoor Walls, Light traffic<br>floors, Shower Walls,<br>Shower Floor, Steam<br>Room, Heat areas up to<br>150F, Commercial walls |
| Tile Edges          | Pressed                                                                                                                         |
| Recommended Grout 1 | Laticrete Permacolor<br>White                                                                                                   |