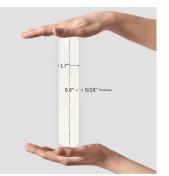

## White 2x10 Picket Polished Ceramic Tile

View Product

| SKU                 | ATPCDWTGL                                                                                                                       | Material            | Ceramic                |
|---------------------|---------------------------------------------------------------------------------------------------------------------------------|---------------------|------------------------|
| Item size           | 1.7x9.6 inch                                                                                                                    | Thickness           | 5/16 inch              |
| Tile Finish         | Glossy                                                                                                                          | Mounting type       | Loose                  |
| Coverage            | 0.103                                                                                                                           | Priced By           | sf                     |
| Sold By             | box                                                                                                                             | Pieces Per Box      | 23                     |
| Sq Ft Per Box       | 2.37                                                                                                                            | Weight              | 2.87                   |
| Tile Use            | Indoor Walls, Light traffic<br>floors, Shower Walls,<br>Shower Floor, Steam<br>Room, Heat areas up to<br>150F, Commercial walls | Shade Variation     | V3 (moderate)          |
|                     |                                                                                                                                 | Recommended thinset | Laticrete 254 Platinum |
|                     |                                                                                                                                 | Country of Origin   | Spain                  |
| Tile Edges          | Pressed                                                                                                                         |                     |                        |
| Recommended Grout 1 | Laticrete Permacolor<br>White                                                                                                   |                     |                        |