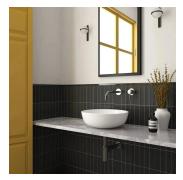

## Fluted Black 2x8 Polished Ceramic Tile

View Product

| SKU                 | ATRIDBLKDECGL                                                                            | Material            | Ceramic                |
|---------------------|------------------------------------------------------------------------------------------|---------------------|------------------------|
| ltem size           | 1.97x7.87 inch                                                                           | Thickness           | 5/16 inch              |
| Tile Finish         | Glossy                                                                                   | Mounting type       | Loose                  |
| Coverage            | 0.108                                                                                    | Priced By           | sf                     |
| Sold By             | box                                                                                      | Pieces Per Box      | 38                     |
| Sq Ft Per Box       | 4.09                                                                                     | Weight              | 3.63                   |
| Tile Use            | Indoor Walls, Shower<br>Walls, Steam Room, Heat<br>areas up to 150F,<br>Commercial walls | Shade Variation     | V2 (slight)            |
|                     |                                                                                          | Recommended thinset | Laticrete 254 Platinum |
|                     |                                                                                          | Country of Origin   | Spain                  |
| Tile Edges          | Pressed                                                                                  |                     |                        |
| Recommended Grout 1 | Laticrete Permacolor<br>White                                                            |                     |                        |