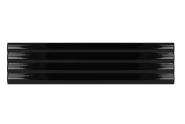

## Fluted Black 2x8 Polished Ceramic Tile

View Product

| SKU                 | ATRIDBLKDECGL                                                                            | Material            | Ceramic                |
|---------------------|------------------------------------------------------------------------------------------|---------------------|------------------------|
| ltem size           | 1.97x7.87 inch                                                                           | Thickness           | 5/16 inch              |
| Tile Finish         | Glossy                                                                                   | Mounting type       | Loose                  |
| Coverage            | 0.108                                                                                    | Priced By           | sf                     |
| Sold By             | box                                                                                      | Pieces Per Box      | 38                     |
| Sq Ft Per Box       | 4.09                                                                                     | Weight              | 3.63                   |
| Tile Use            | Indoor Walls, Shower<br>Walls, Steam Room, Heat<br>areas up to 150F,<br>Commercial walls | Shade Variation     | V2 (slight)            |
|                     |                                                                                          | Recommended thinset | Laticrete 254 Platinum |
|                     |                                                                                          | Country of Origin   | Spain                  |
| Tile Edges          | Pressed                                                                                  |                     |                        |
| Recommended Grout 1 | Laticrete Permacolor<br>White                                                            |                     |                        |