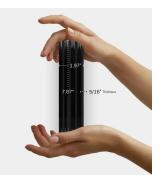

## Fluted Black 2x8 Polished Ceramic Tile

View Product

| SKU                 | ATRIDBLKDECGL                                                                            | Material            | Ceramic                |
|---------------------|------------------------------------------------------------------------------------------|---------------------|------------------------|
| ltem size           | 1.97x7.87 inch                                                                           | Thickness           | 5/16 inch              |
| Tile Finish         | Glossy                                                                                   | Mounting type       | Loose                  |
| Coverage            | 0.108                                                                                    | Priced By           | sf                     |
| Sold By             | box                                                                                      | Pieces Per Box      | 38                     |
| Sq Ft Per Box       | 4.09                                                                                     | Weight              | 3.63                   |
| Tile Use            | Indoor Walls, Shower<br>Walls, Steam Room, Heat<br>areas up to 150F,<br>Commercial walls | Shade Variation     | V2 (slight)            |
|                     |                                                                                          | Recommended thinset | Laticrete 254 Platinum |
|                     |                                                                                          | Country of Origin   | Spain                  |
| Tile Edges          | Pressed                                                                                  |                     |                        |
| Recommended Grout 1 | Laticrete Permacolor<br>White                                                            |                     |                        |