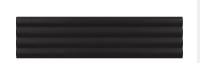

## Fluted Black 2x8 Matte Ceramic Tile

View Product

| SKU                 | ATRIDBLKDECM                                                                             |
|---------------------|------------------------------------------------------------------------------------------|
| Item size           | 1.97x7.87 inch                                                                           |
| Tile Finish         | Matte                                                                                    |
| Coverage            | 0.108                                                                                    |
| Sold By             | box                                                                                      |
| Sq Ft Per Box       | 4.09                                                                                     |
| Tile Use            | Indoor Walls, Shower<br>Walls, Steam Room, Heat<br>areas up to 150F,<br>Commercial walls |
| Tile Edges          | Pressed                                                                                  |
| Recommended Grout 1 | Laticrete Permacolor<br>White                                                            |