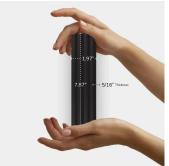

## Fluted Black 2x8 Matte Ceramic Tile

View Product

| SKU                 | ATRIDBLKDECM                                                                             |
|---------------------|------------------------------------------------------------------------------------------|
| Item size           | 1.97x7.87 inch                                                                           |
| Tile Finish         | Matte                                                                                    |
| Coverage            | 0.108                                                                                    |
| Sold By             | box                                                                                      |
| Sq Ft Per Box       | 4.09                                                                                     |
| Tile Use            | Indoor Walls, Shower<br>Walls, Steam Room, Heat<br>areas up to 150F,<br>Commercial walls |
| Tile Edges          | Pressed                                                                                  |
| Recommended Grout 1 | Laticrete Permacolor<br>White                                                            |

| Material            | Ceramic                |
|---------------------|------------------------|
| Thickness           | 5/16 inch              |
| Mounting type       | Loose                  |
| Priced By           | sf                     |
| Pieces Per Box      | 38                     |
| Weight              | 3.44                   |
| Shade Variation     | V2 (slight)            |
| Recommended thinset | Laticrete 254 Platinum |
| Country of Origin   | Spain                  |
|                     |                        |