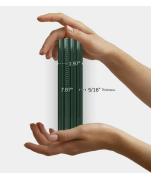

## Fluted Green 2x8 Polished Ceramic Tile

View Product

| SKU                 | ATRIDLRLDECGL                                                                            | Material            | Ceramic                |
|---------------------|------------------------------------------------------------------------------------------|---------------------|------------------------|
| ltem size           | 1.97x7.87 inch                                                                           | Thickness           | 5/16 inch              |
| Tile Finish         | Glossy                                                                                   | Mounting type       | Loose                  |
| Coverage            | 0.108                                                                                    | Priced By           | sf                     |
| Sold By             | box                                                                                      | Pieces Per Box      | 38                     |
| Sq Ft Per Box       | 4.09                                                                                     | Weight              | 3.63                   |
| Tile Use            | Indoor Walls, Shower<br>Walls, Steam Room, Heat<br>areas up to 150F,<br>Commercial walls | Shade Variation     | V2 (slight)            |
|                     |                                                                                          | Recommended thinset | Laticrete 254 Platinum |
|                     |                                                                                          | Country of Origin   | Spain                  |
| Tile Edges          | Pressed                                                                                  |                     |                        |
| Recommended Grout 1 | Laticrete Permacolor<br>White                                                            |                     |                        |