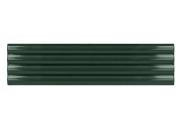

## Fluted Green 2x8 Polished Ceramic Tile

View Product

| SKU                 | ATRIDLRLDECGL                                                                            | Material            | Ceramic                |
|---------------------|------------------------------------------------------------------------------------------|---------------------|------------------------|
| ltem size           | 1.97x7.87 inch                                                                           | Thickness           | 5/16 inch              |
| Tile Finish         | Glossy                                                                                   | Mounting type       | Loose                  |
| Coverage            | 0.108                                                                                    | Priced By           | sf                     |
| Sold By             | box                                                                                      | Pieces Per Box      | 38                     |
| Sq Ft Per Box       | 4.09                                                                                     | Weight              | 3.63                   |
| Tile Use            | Indoor Walls, Shower<br>Walls, Steam Room, Heat<br>areas up to 150F,<br>Commercial walls | Shade Variation     | V2 (slight)            |
|                     |                                                                                          | Recommended thinset | Laticrete 254 Platinum |
|                     |                                                                                          | Country of Origin   | Spain                  |
| Tile Edges          | Pressed                                                                                  |                     |                        |
| Recommended Grout 1 | Laticrete Permacolor<br>White                                                            |                     |                        |