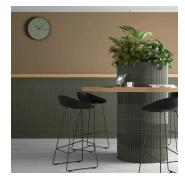

## Fluted Green 2x8 Polished Ceramic Tile

View Product

| SKU                 | ATRIDLRLDECGL                                                                            | Material            | Ceramic                |
|---------------------|------------------------------------------------------------------------------------------|---------------------|------------------------|
| ltem size           | 1.97x7.87 inch                                                                           | Thickness           | 5/16 inch              |
| Tile Finish         | Glossy                                                                                   | Mounting type       | Loose                  |
| Coverage            | 0.108                                                                                    | Priced By           | sf                     |
| Sold By             | box                                                                                      | Pieces Per Box      | 38                     |
| Sq Ft Per Box       | 4.09                                                                                     | Weight              | 3.63                   |
| Tile Use            | Indoor Walls, Shower<br>Walls, Steam Room, Heat<br>areas up to 150F,<br>Commercial walls | Shade Variation     | V2 (slight)            |
|                     |                                                                                          | Recommended thinset | Laticrete 254 Platinum |
|                     |                                                                                          | Country of Origin   | Spain                  |
| Tile Edges          | Pressed                                                                                  |                     |                        |
| Recommended Grout 1 | Laticrete Permacolor<br>White                                                            |                     |                        |