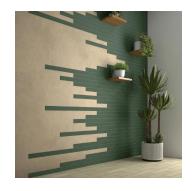

## Fluted Green 2x8 Matte Ceramic Tile

View Product

| SKU                 | ATRIDLRLDECM                                                                             |
|---------------------|------------------------------------------------------------------------------------------|
| Item size           | 1.97x7.87 inch                                                                           |
| Tile Finish         | Matte                                                                                    |
| Coverage            | 0.108                                                                                    |
| Sold By             | box                                                                                      |
| Sq Ft Per Box       | 4.09                                                                                     |
| Tile Use            | Indoor Walls, Shower<br>Walls, Steam Room, Heat<br>areas up to 150F,<br>Commercial walls |
| Tile Edges          | Pressed                                                                                  |
| Recommended Grout 1 | Laticrete Permacolor<br>White                                                            |