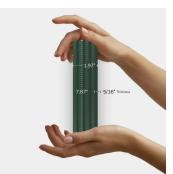

## Fluted Green 2x8 Matte Ceramic Tile

View Product

| SKU                 | ATRIDLRLDECM                                                                             |
|---------------------|------------------------------------------------------------------------------------------|
| Item size           | 1.97x7.87 inch                                                                           |
| Tile Finish         | Matte                                                                                    |
| Coverage            | 0.108                                                                                    |
| Sold By             | box                                                                                      |
| Sq Ft Per Box       | 4.09                                                                                     |
| Tile Use            | Indoor Walls, Shower<br>Walls, Steam Room, Heat<br>areas up to 150F,<br>Commercial walls |
| Tile Edges          | Pressed                                                                                  |
| Recommended Grout 1 | Laticrete Permacolor<br>White                                                            |

| Material            | Ceramic                |
|---------------------|------------------------|
| Thickness           | 5/16 inch              |
| Mounting type       | Loose                  |
| Priced By           | sf                     |
| Pieces Per Box      | 38                     |
| Weight              | 3.44                   |
| Shade Variation     | V2 (slight)            |
| Recommended thinset | Laticrete 254 Platinum |
| Country of Origin   | Spain                  |
|                     |                        |