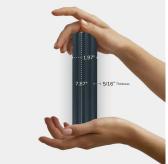

## Fluted Blue 2x8 Matte Ceramic Tile

View Product

| SKU                 | ATRIDNAVDECM                                                                             |
|---------------------|------------------------------------------------------------------------------------------|
| Item size           | 1.97x7.87 inch                                                                           |
| Tile Finish         | Matte                                                                                    |
| Coverage            | 0.108                                                                                    |
| Sold By             | box                                                                                      |
| Sq Ft Per Box       | 4.09                                                                                     |
| Tile Use            | Indoor Walls, Shower<br>Walls, Steam Room, Heat<br>areas up to 150F,<br>Commercial walls |
| Tile Edges          | Pressed                                                                                  |
| Recommended Grout 1 | Laticrete Permacolor<br>White                                                            |

| Material                                   | Ceramic                                       |
|--------------------------------------------|-----------------------------------------------|
| Thickness                                  | 5/16 inch                                     |
| Mounting type                              | Loose                                         |
| Priced By                                  | sf                                            |
| Pieces Per Box                             | 38                                            |
| Weight                                     | 3.44                                          |
| Shade Variation                            | V2 (slight)                                   |
| Recommended thinset                        | Laticrete 254 Platinum                        |
| Country of Origin                          | Spain                                         |
| Weight Shade Variation Recommended thinset | 3.44<br>V2 (slight)<br>Laticrete 254 Platinum |