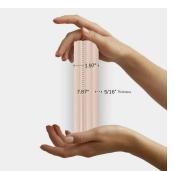

## Fluted Pink 2x8 Matte Ceramic Tile

View Product

| SKU                 | ATRIDPNKDECM                                                                             |
|---------------------|------------------------------------------------------------------------------------------|
| Item size           | 1.97x7.87 inch                                                                           |
| Tile Finish         | Matte                                                                                    |
| Coverage            | 0.108                                                                                    |
| Sold By             | box                                                                                      |
| Sq Ft Per Box       | 4.09                                                                                     |
| Tile Use            | Indoor Walls, Shower<br>Walls, Steam Room, Heat<br>areas up to 150F,<br>Commercial walls |
| Tile Edges          | Pressed                                                                                  |
| Recommended Grout 1 | Laticrete Permacolor<br>White                                                            |

| Material            | Ceramic                |
|---------------------|------------------------|
| Thickness           | 5/16 inch              |
| Mounting type       | Loose                  |
| Priced By           | sf                     |
| Pieces Per Box      | 38                     |
| Weight              | 3.44                   |
| Shade Variation     | V2 (slight)            |
| Recommended thinset | Laticrete 254 Platinum |
| Country of Origin   | Spain                  |
|                     |                        |