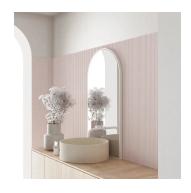

## Fluted Pink 2x8 Matte Ceramic Tile

View Product

| SKU                 | ATRIDPNKDECM                                                                             |
|---------------------|------------------------------------------------------------------------------------------|
| Item size           | 1.97x7.87 inch                                                                           |
| Tile Finish         | Matte                                                                                    |
| Coverage            | 0.108                                                                                    |
| Sold By             | box                                                                                      |
| Sq Ft Per Box       | 4.09                                                                                     |
| Tile Use            | Indoor Walls, Shower<br>Walls, Steam Room, Heat<br>areas up to 150F,<br>Commercial walls |
| Tile Edges          | Pressed                                                                                  |
| Recommended Grout 1 | Laticrete Permacolor<br>White                                                            |