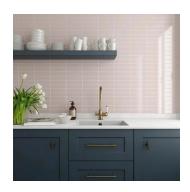

## Pink 2x8 Classic Polished Ceramic Tile

View Product

| SKU                 | ATRIDPNKGL                                                                                                        |
|---------------------|-------------------------------------------------------------------------------------------------------------------|
| Item size           | 1.97x7.87 inch                                                                                                    |
| Tile Finish         | Glossy                                                                                                            |
| Coverage            | 0.108                                                                                                             |
| Sold By             | box                                                                                                               |
| Sq Ft Per Box       | 6.46                                                                                                              |
| Tile Use            | Indoor Walls, Light traffic<br>floors, Shower Walls,<br>Steam Room, Heat areas<br>up to 150F, Commercial<br>walls |
| Tile Edges          | Pressed                                                                                                           |
| Recommended Grout 1 | Laticrete Permacolor<br>White                                                                                     |