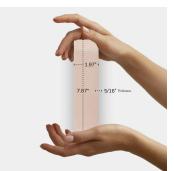

## Pink 2x8 Classic Polished Ceramic Tile

View Product

| SKU                 | ATRIDPNKGL                                                                                                        |
|---------------------|-------------------------------------------------------------------------------------------------------------------|
| Item size           | 1.97x7.87 inch                                                                                                    |
| Tile Finish         | Glossy                                                                                                            |
| Coverage            | 0.108                                                                                                             |
| Sold By             | box                                                                                                               |
| Sq Ft Per Box       | 6.46                                                                                                              |
| Tile Use            | Indoor Walls, Light traffic<br>floors, Shower Walls,<br>Steam Room, Heat areas<br>up to 150F, Commercial<br>walls |
| Tile Edges          | Pressed                                                                                                           |
| Recommended Grout 1 | Laticrete Permacolor<br>White                                                                                     |

| Material            | Ceramic                |
|---------------------|------------------------|
| Thickness           | 5/16 inch              |
| Mounting type       | Loose                  |
| Priced By           | sf                     |
| Pieces Per Box      | 60                     |
| Weight              | 2.77                   |
| Shade Variation     | V2 (slight)            |
| Recommended thinset | Laticrete 254 Platinum |
| Country of Origin   | Spain                  |
|                     |                        |