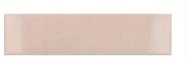

## Pink 2x8 Classic Polished Ceramic Tile

View Product

| SKU                 | ATRIDPNKGL                                                                                                        |
|---------------------|-------------------------------------------------------------------------------------------------------------------|
| Item size           | 1.97x7.87 inch                                                                                                    |
| Tile Finish         | Glossy                                                                                                            |
| Coverage            | 0.108                                                                                                             |
| Sold By             | box                                                                                                               |
| Sq Ft Per Box       | 6.46                                                                                                              |
| Tile Use            | Indoor Walls, Light traffic<br>floors, Shower Walls,<br>Steam Room, Heat areas<br>up to 150F, Commercial<br>walls |
| Tile Edges          | Pressed                                                                                                           |
| Recommended Grout 1 | Laticrete Permacolor<br>White                                                                                     |