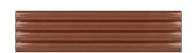

## Fluted Terra 2x8 Polished Ceramic Tile

View Product

| SKU                 | ATRIDTERDECGL                                                                            |
|---------------------|------------------------------------------------------------------------------------------|
| Item size           | 1.97x7.87 inch                                                                           |
| Tile Finish         | Glossy                                                                                   |
| Coverage            | 0.108                                                                                    |
| Sold By             | box                                                                                      |
| Sq Ft Per Box       | 4.09                                                                                     |
| Tile Use            | Indoor Walls, Shower<br>Walls, Steam Room, Heat<br>areas up to 150F,<br>Commercial walls |
| Tile Edges          | Pressed                                                                                  |
| Recommended Grout 1 | Laticrete Permacolor<br>White                                                            |