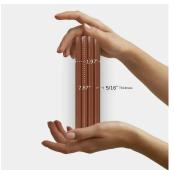

## Fluted Terra 2x8 Polished Ceramic Tile

View Product

| SKU                 | ATRIDTERDECGL                                                                            |
|---------------------|------------------------------------------------------------------------------------------|
| Item size           | 1.97x7.87 inch                                                                           |
| Tile Finish         | Glossy                                                                                   |
| Coverage            | 0.108                                                                                    |
| Sold By             | box                                                                                      |
| Sq Ft Per Box       | 4.09                                                                                     |
| Tile Use            | Indoor Walls, Shower<br>Walls, Steam Room, Heat<br>areas up to 150F,<br>Commercial walls |
| Tile Edges          | Pressed                                                                                  |
| Recommended Grout 1 | Laticrete Permacolor<br>White                                                            |

| Material            | Ceramic                |
|---------------------|------------------------|
| Thickness           | 5/16 inch              |
| Mounting type       | Loose                  |
| Priced By           | sf                     |
| Pieces Per Box      | 38                     |
| Weight              | 3.63                   |
| Shade Variation     | V2 (slight)            |
| Recommended thinset | Laticrete 254 Platinum |
| Country of Origin   | Spain                  |