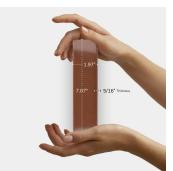

## Terra 2x8 Classic Polished Ceramic Tile

View Product

| SKU                 | ATRIDTERGL                                                                                                        |
|---------------------|-------------------------------------------------------------------------------------------------------------------|
| Item size           | 1.97x7.87 inch                                                                                                    |
| Tile Finish         | Glossy                                                                                                            |
| Coverage            | 0.108                                                                                                             |
| Sold By             | box                                                                                                               |
| Sq Ft Per Box       | 5.38                                                                                                              |
| Tile Use            | Indoor Walls, Light traffic<br>floors, Shower Walls,<br>Steam Room, Heat areas<br>up to 150F, Commercial<br>walls |
| Tile Edges          | Pressed                                                                                                           |
| Recommended Grout 1 | Laticrete Permacolor<br>White                                                                                     |

| Material            | Ceramic                |
|---------------------|------------------------|
| Thickness           | 5/16 inch              |
| Mounting type       | Loose                  |
| Priced By           | sf                     |
| Pieces Per Box      | 50                     |
| Weight              | 2.77                   |
| Shade Variation     | V2 (slight)            |
| Recommended thinset | Laticrete 254 Platinum |
| Country of Origin   | Spain                  |