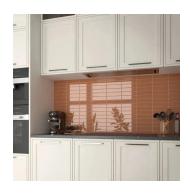

## Terra 2x8 Classic Polished Ceramic Tile

View Product

| SKU                 | ATRIDTERGL                                                                                                        |
|---------------------|-------------------------------------------------------------------------------------------------------------------|
| Item size           | 1.97x7.87 inch                                                                                                    |
| Tile Finish         | Glossy                                                                                                            |
| Coverage            | 0.108                                                                                                             |
| Sold By             | box                                                                                                               |
| Sq Ft Per Box       | 5.38                                                                                                              |
| Tile Use            | Indoor Walls, Light traffic<br>floors, Shower Walls,<br>Steam Room, Heat areas<br>up to 150F, Commercial<br>walls |
| Tile Edges          | Pressed                                                                                                           |
| Recommended Grout 1 | Laticrete Permacolor<br>White                                                                                     |