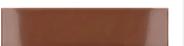

## Terra 2x8 Classic Polished Ceramic Tile

View Product

| SKU                 | ATRIDTERGL                                                                                                        |
|---------------------|-------------------------------------------------------------------------------------------------------------------|
| Item size           | 1.97x7.87 inch                                                                                                    |
| Tile Finish         | Glossy                                                                                                            |
| Coverage            | 0.108                                                                                                             |
| Sold By             | box                                                                                                               |
| Sq Ft Per Box       | 5.38                                                                                                              |
| Tile Use            | Indoor Walls, Light traffic<br>floors, Shower Walls,<br>Steam Room, Heat areas<br>up to 150F, Commercial<br>walls |
| Tile Edges          | Pressed                                                                                                           |
| Recommended Grout 1 | Laticrete Permacolor<br>White                                                                                     |