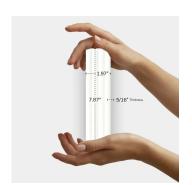

## Fluted White 2x8 Polished Ceramic Tile

View Product

| SKU                 | ATRIDWHTDECGL                                                                            |
|---------------------|------------------------------------------------------------------------------------------|
| Item size           | 1.97x7.87 inch                                                                           |
| Tile Finish         | Glossy                                                                                   |
| Coverage            | 0.108                                                                                    |
| Sold By             | box                                                                                      |
| Sq Ft Per Box       | 4.09                                                                                     |
| Tile Use            | Indoor Walls, Shower<br>Walls, Steam Room, Heat<br>areas up to 150F,<br>Commercial walls |
| Tile Edges          | Pressed                                                                                  |
| Recommended Grout 1 | Laticrete Permacolor<br>White                                                            |

| Material            | Ceramic                |
|---------------------|------------------------|
| Thickness           | 5/16 inch              |
| Mounting type       | Loose                  |
| Priced By           | sf                     |
| Pieces Per Box      | 38                     |
| Weight              | 3.63                   |
| Shade Variation     | V2 (slight)            |
| Recommended thinset | Laticrete 254 Platinum |
| Country of Origin   | Spain                  |
|                     |                        |