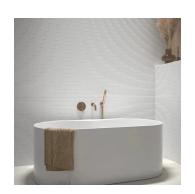

## Fluted White 2x8 Polished Ceramic Tile

View Product

| SKU                 | ATRIDWHTDECGL                                                                            |
|---------------------|------------------------------------------------------------------------------------------|
| Item size           | 1.97x7.87 inch                                                                           |
| Tile Finish         | Glossy                                                                                   |
| Coverage            | 0.108                                                                                    |
| Sold By             | box                                                                                      |
| Sq Ft Per Box       | 4.09                                                                                     |
| Tile Use            | Indoor Walls, Shower<br>Walls, Steam Room, Heat<br>areas up to 150F,<br>Commercial walls |
| Tile Edges          | Pressed                                                                                  |
| Recommended Grout 1 | Laticrete Permacolor<br>White                                                            |