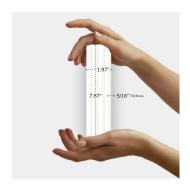

## Fluted White 2x8 Matte Ceramic Tile

View Product

| SKU                 | ATRIDWHTDECM                                                                             |
|---------------------|------------------------------------------------------------------------------------------|
| Item size           | 1.97x7.87 inch                                                                           |
| Tile Finish         | Matte                                                                                    |
| Coverage            | 0.108                                                                                    |
| Sold By             | box                                                                                      |
| Sq Ft Per Box       | 4.09                                                                                     |
| Tile Use            | Indoor Walls, Shower<br>Walls, Steam Room, Heat<br>areas up to 150F,<br>Commercial walls |
| Tile Edges          | Pressed                                                                                  |
| Recommended Grout 1 | Laticrete Permacolor<br>White                                                            |

| Material            | Ceramic                |
|---------------------|------------------------|
| Thickness           | 5/16 inch              |
| Mounting type       | Loose                  |
| Priced By           | sf                     |
| Pieces Per Box      | 38                     |
| Weight              | 3.44                   |
| Shade Variation     | V2 (slight)            |
| Recommended thinset | Laticrete 254 Platinum |
| Country of Origin   | Spain                  |