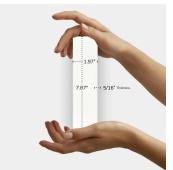

## White 2x8 Classic Polished Ceramic Tile

View Product

| SKU                 | ATRIDWHTGL                                                                                                        |
|---------------------|-------------------------------------------------------------------------------------------------------------------|
| Item size           | 1.97x7.87 inch                                                                                                    |
| Tile Finish         | Glossy                                                                                                            |
| Coverage            | 0.108                                                                                                             |
| Sold By             | box                                                                                                               |
| Sq Ft Per Box       | 5.38                                                                                                              |
| Tile Use            | Indoor Walls, Light traffic<br>floors, Shower Walls,<br>Steam Room, Heat areas<br>up to 150F, Commercial<br>walls |
| Tile Edges          | Pressed                                                                                                           |
| Recommended Grout 1 | Laticrete Permacolor<br>White                                                                                     |

| Material            | Ceramic                |
|---------------------|------------------------|
| Thickness           | 5/16 inch              |
| THERIESS            | 3, 10 men              |
| Mounting type       | Loose                  |
| Priced By           | sf                     |
|                     |                        |
| Pieces Per Box      | 50                     |
| Weight              | 2.77                   |
| Shade Variation     | V2 (slight)            |
| Shade variation     | ¥2 (3tight)            |
| Recommended thinset | Laticrete 254 Platinum |
| Country of Origin   | Spain                  |
| , 5                 | ,                      |