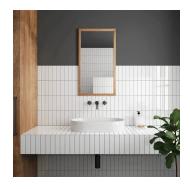

## White 2x8 Classic Polished Ceramic Tile

View Product

| SKU                 | ATRIDWHTGL                                                                                                        |
|---------------------|-------------------------------------------------------------------------------------------------------------------|
| Item size           | 1.97x7.87 inch                                                                                                    |
| Tile Finish         | Glossy                                                                                                            |
| Coverage            | 0.108                                                                                                             |
| Sold By             | box                                                                                                               |
| Sq Ft Per Box       | 5.38                                                                                                              |
| Tile Use            | Indoor Walls, Light traffic<br>floors, Shower Walls,<br>Steam Room, Heat areas<br>up to 150F, Commercial<br>walls |
| Tile Edges          | Pressed                                                                                                           |
| Recommended Grout 1 | Laticrete Permacolor<br>White                                                                                     |