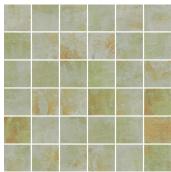

## Green 2x2 Porcelain Mosaic Tile

## View Product

| SKU                 | ATROCGRNMOS            |
|---------------------|------------------------|
| Item size           | 11.71X11.71 inch       |
| Tile Finish         | Natural                |
| Coverage            | 0.952                  |
| Sold By             | sheet                  |
| Weight              | 4.70                   |
| Shade Variation     | V3 (moderate)          |
| Recommended thinset | Laticrete 254 Platinum |
| Country of Origin   | Spain                  |

| Material            | Porcelain                                                                                                                                                                                                 |
|---------------------|-----------------------------------------------------------------------------------------------------------------------------------------------------------------------------------------------------------|
| Thickness           | 3/8 inch                                                                                                                                                                                                  |
| Mounting type       | Mesh Mounted                                                                                                                                                                                              |
| Priced By           | sheet                                                                                                                                                                                                     |
| Sq Ft Per Box       | 7.62                                                                                                                                                                                                      |
| Tile Use            | Outdoors, Indoor Walls,<br>Light traffic floors, High<br>traffic floors, Shower<br>Walls, Shower Floor,<br>Steam Room, Swimming<br>Pool, Heat areas up to<br>150F, Commercial walls,<br>Commercial Floors |
| Tile Edges          | Rectified                                                                                                                                                                                                 |
| Recommended Grout 1 | Laticrete Permacolor<br>White                                                                                                                                                                             |