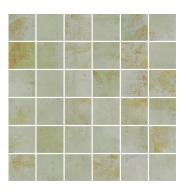

## Green 2x2 Porcelain Mosaic Tile

## View Product

| SKU                 | ATROCGRNMOS            |
|---------------------|------------------------|
| Item size           | 11.71X11.71 inch       |
| Tile Finish         | Natural                |
| Coverage            | 0.952                  |
| Sold By             | sheet                  |
| Weight              | 4.70                   |
| Shade Variation     | V3 (moderate)          |
| Recommended thinset | Laticrete 254 Platinum |
| Country of Origin   | Spain                  |