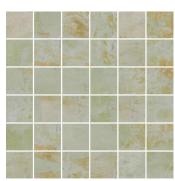

## Green 2x2 Porcelain Mosaic Tile

## View Product

| SKU                 | ATROCGRNMOS            |
|---------------------|------------------------|
| Item size           | 11.71X11.71 inch       |
| Tile Finish         | Natural                |
| Coverage            | 0.952                  |
| Sold By             | sheet                  |
| Weight              | 4.70                   |
| Shade Variation     | V3 (moderate)          |
| Recommended thinset | Laticrete 254 Platinum |
| Country of Origin   | Spain                  |

| Material            | Porcelain                                                                                                                                                                                                 |
|---------------------|-----------------------------------------------------------------------------------------------------------------------------------------------------------------------------------------------------------|
| Thickness           | 3/8 inch                                                                                                                                                                                                  |
| Mounting type       | Mesh Mounted                                                                                                                                                                                              |
| Priced By           | sheet                                                                                                                                                                                                     |
| Sq Ft Per Box       | 7.62                                                                                                                                                                                                      |
| Tile Use            | Outdoors, Indoor Walls,<br>Light traffic floors, High<br>traffic floors, Shower<br>Walls, Shower Floor,<br>Steam Room, Swimming<br>Pool, Heat areas up to<br>150F, Commercial walls,<br>Commercial Floors |
| Tile Edges          | Rectified                                                                                                                                                                                                 |
| Recommended Grout 1 | Laticrete Permacolor<br>White                                                                                                                                                                             |