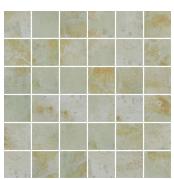

## Green 2x2 Porcelain Mosaic Tile

## View Product

| SKU                 | ATROCGRNMOS            |
|---------------------|------------------------|
| Item size           | 11.71X11.71 inch       |
| Tile Finish         | Natural                |
| Coverage            | 0.952                  |
| Sold By             | sheet                  |
| Weight              | 4.70                   |
| Shade Variation     | V3 (moderate)          |
| Recommended thinset | Laticrete 254 Platinum |
| Country of Origin   | Spain                  |