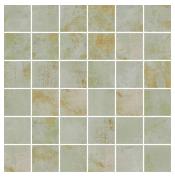

## Green 2x2 Porcelain Mosaic Tile

## View Product

| SKU                 | ATROCGRNMOS            |
|---------------------|------------------------|
| Item size           | 11.71X11.71 inch       |
| Tile Finish         | Natural                |
| Coverage            | 0.952                  |
| Sold By             | sheet                  |
| Weight              | 4.70                   |
| Shade Variation     | V3 (moderate)          |
| Recommended thinset | Laticrete 254 Platinum |
| Country of Origin   | Spain                  |