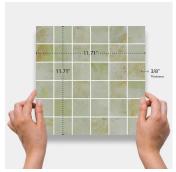

## View Product

| SKU                 | ATROCGRNMOS            |
|---------------------|------------------------|
| Item size           | 11.71X11.71 inch       |
| Tile Finish         | Natural                |
| Coverage            | 0.952                  |
| Sold By             | sheet                  |
| Weight              | 4.70                   |
| Shade Variation     | V3 (moderate)          |
| Recommended thinset | Laticrete 254 Platinum |
| Country of Origin   | Spain                  |