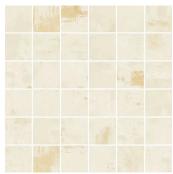

## Beige 2x2 Porcelain Mosaic Tile

## View Product

| SKU                 | ATROCIVRMOS            |
|---------------------|------------------------|
| Item size           | 11.71X11.71 inch       |
| Tile Finish         | Natural                |
| Coverage            | 0.952                  |
| Sold By             | sheet                  |
| Weight              | 4.70                   |
| Shade Variation     | V3 (moderate)          |
| Recommended thinset | Laticrete 254 Platinum |
| Country of Origin   | Spain                  |

| Material            | Porcelain                                                                                                                                                                                                 |
|---------------------|-----------------------------------------------------------------------------------------------------------------------------------------------------------------------------------------------------------|
| Thickness           | 3/8 inch                                                                                                                                                                                                  |
| Mounting type       | Mesh Mounted                                                                                                                                                                                              |
| Priced By           | sheet                                                                                                                                                                                                     |
| Sq Ft Per Box       | 7.62                                                                                                                                                                                                      |
| Tile Use            | Outdoors, Indoor Walls,<br>Light traffic floors, High<br>traffic floors, Shower<br>Walls, Shower Floor,<br>Steam Room, Swimming<br>Pool, Heat areas up to<br>150F, Commercial walls,<br>Commercial Floors |
| Tile Edges          | Rectified                                                                                                                                                                                                 |
| Recommended Grout 1 | Laticrete Permacolor<br>White                                                                                                                                                                             |