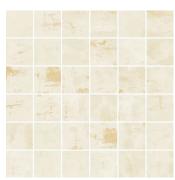

## Beige 2x2 Porcelain Mosaic Tile

## View Product

| SKU                 | ATROCIVRMOS            |
|---------------------|------------------------|
| Item size           | 11.71X11.71 inch       |
| Tile Finish         | Natural                |
| Coverage            | 0.952                  |
| Sold By             | sheet                  |
| Weight              | 4.70                   |
| Shade Variation     | V3 (moderate)          |
| Recommended thinset | Laticrete 254 Platinum |
| Country of Origin   | Spain                  |

| Material            | Porcelain                                                                                                                                                                                                 |
|---------------------|-----------------------------------------------------------------------------------------------------------------------------------------------------------------------------------------------------------|
| Thickness           | 3/8 inch                                                                                                                                                                                                  |
| Mounting type       | Mesh Mounted                                                                                                                                                                                              |
| Priced By           | sheet                                                                                                                                                                                                     |
| Sq Ft Per Box       | 7.62                                                                                                                                                                                                      |
| Tile Use            | Outdoors, Indoor Walls,<br>Light traffic floors, High<br>traffic floors, Shower<br>Walls, Shower Floor,<br>Steam Room, Swimming<br>Pool, Heat areas up to<br>150F, Commercial walls,<br>Commercial Floors |
| Tile Edges          | Rectified                                                                                                                                                                                                 |
| Recommended Grout 1 | Laticrete Permacolor<br>White                                                                                                                                                                             |