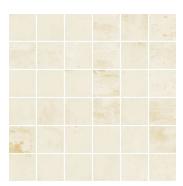

## Beige 2x2 Porcelain Mosaic Tile

## View Product

| SKU                 | ATROCIVRMOS            |
|---------------------|------------------------|
| Item size           | 11.71X11.71 inch       |
| Tile Finish         | Natural                |
| Coverage            | 0.952                  |
| Sold By             | sheet                  |
| Weight              | 4.70                   |
| Shade Variation     | V3 (moderate)          |
| Recommended thinset | Laticrete 254 Platinum |
| Country of Origin   | Spain                  |

| Material            | Porcelain                                                                                                                                                                                                 |
|---------------------|-----------------------------------------------------------------------------------------------------------------------------------------------------------------------------------------------------------|
| Thickness           | 3/8 inch                                                                                                                                                                                                  |
| Mounting type       | Mesh Mounted                                                                                                                                                                                              |
| Priced By           | sheet                                                                                                                                                                                                     |
| Sq Ft Per Box       | 7.62                                                                                                                                                                                                      |
| Tile Use            | Outdoors, Indoor Walls,<br>Light traffic floors, High<br>traffic floors, Shower<br>Walls, Shower Floor,<br>Steam Room, Swimming<br>Pool, Heat areas up to<br>150F, Commercial walls,<br>Commercial Floors |
| Tile Edges          | Rectified                                                                                                                                                                                                 |
| Recommended Grout 1 | Laticrete Permacolor<br>White                                                                                                                                                                             |