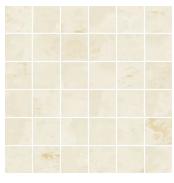

## Beige 2x2 Porcelain Mosaic Tile

## View Product

| SKU                 | ATROCIVRMOS            |
|---------------------|------------------------|
| Item size           | 11.71X11.71 inch       |
| Tile Finish         | Natural                |
| Coverage            | 0.952                  |
| Sold By             | sheet                  |
| Weight              | 4.70                   |
| Shade Variation     | V3 (moderate)          |
| Recommended thinset | Laticrete 254 Platinum |
| Country of Origin   | Spain                  |