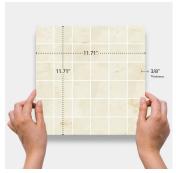

## View Product

| SKU                 | ATROCIVRMOS            |
|---------------------|------------------------|
| Item size           | 11.71X11.71 inch       |
| Tile Finish         | Natural                |
| Coverage            | 0.952                  |
| Sold By             | sheet                  |
| Weight              | 4.70                   |
| Shade Variation     | V3 (moderate)          |
| Recommended thinset | Laticrete 254 Platinum |
| Country of Origin   | Spain                  |