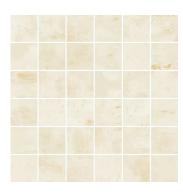

## Beige 2x2 Porcelain Mosaic Tile

## View Product

| SKU                 | ATROCIVRMOS            |
|---------------------|------------------------|
| Item size           | 11.71X11.71 inch       |
| Tile Finish         | Natural                |
| Coverage            | 0.952                  |
| Sold By             | sheet                  |
| Weight              | 4.70                   |
| Shade Variation     | V3 (moderate)          |
| Recommended thinset | Laticrete 254 Platinum |
| Country of Origin   | Spain                  |