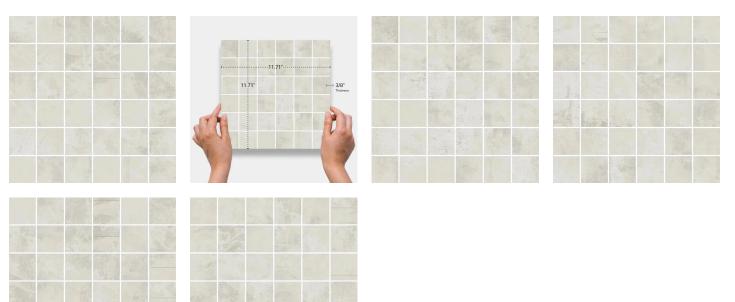

## White 2x2 Porcelain Mosaic Tile

View Product

| SKU                 | ATROCWHTMOS            |
|---------------------|------------------------|
| ltem size           | 11.71X11.71 inch       |
| Tile Finish         | Natural                |
| Coverage            | 0.952                  |
| Sold By             | sheet                  |
| Weight              | 4.70                   |
| Shade Variation     | V3 (moderate)          |
| Recommended thinset | Laticrete 254 Platinum |
| Country of Origin   | Spain                  |

| Material            | Porcelain                                                                                                                                                                                                 |
|---------------------|-----------------------------------------------------------------------------------------------------------------------------------------------------------------------------------------------------------|
| Thickness           | 3/8 inch                                                                                                                                                                                                  |
| Mounting type       | Mesh Mounted                                                                                                                                                                                              |
| Priced By           | sheet                                                                                                                                                                                                     |
| Sq Ft Per Box       | 7.62                                                                                                                                                                                                      |
| Tile Use            | Outdoors, Indoor Walls,<br>Light traffic floors, High<br>traffic floors, Shower<br>Walls, Shower Floor,<br>Steam Room, Swimming<br>Pool, Heat areas up to<br>150F, Commercial walls,<br>Commercial Floors |
| Tile Edges          | Rectified                                                                                                                                                                                                 |
| Recommended Grout 1 | Laticrete Permacolor<br>White                                                                                                                                                                             |