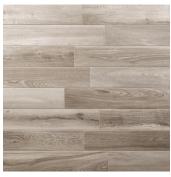

## Silver 6x36 Matte Wood Look Porcelain Tile

## View Product

| SKU                 | ATROYARG636                                                                                                                                                                             |
|---------------------|-----------------------------------------------------------------------------------------------------------------------------------------------------------------------------------------|
| Item size           | 5.9x35.4 inch                                                                                                                                                                           |
| Tile Finish         | Matte                                                                                                                                                                                   |
| Coverage            | 1.450                                                                                                                                                                                   |
| Sold By             | box                                                                                                                                                                                     |
| Sq Ft Per Box       | 13.05                                                                                                                                                                                   |
| Tile Use            | Outdoors, Indoor Walls,<br>Light traffic floors, High<br>traffic floors, Shower<br>Walls, Shower Floor,<br>Steam Room, Heat areas<br>up to 150F, Commercial<br>walls, Commercial Floors |
| Tile Edges          | Pressed                                                                                                                                                                                 |
| Recommended Grout 1 | Laticrete Permacolor<br>White                                                                                                                                                           |

| Material            | Porcelain              |
|---------------------|------------------------|
| Thickness           | 5/16 inch              |
| Mounting type       | Loose                  |
| Priced By           | sf                     |
| Pieces Per Box      | 9                      |
| Weight              | 4.08                   |
| Shade Variation     | V3 (moderate)          |
| Recommended thinset | Laticrete 254 Platinum |
| Country of Origin   | Italy                  |