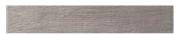

## Silver 6x36 Matte Wood Look Porcelain Tile

## View Product













| SKU                 | ATROYARG636                                                                                                                                                                             |
|---------------------|-----------------------------------------------------------------------------------------------------------------------------------------------------------------------------------------|
| Item size           | 5.9x35.4 inch                                                                                                                                                                           |
| Tile Finish         | Matte