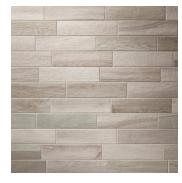

## Silver 6x36 Matte Wood Look Porcelain Tile

## View Product













| SKU                 | ATROYARG636                                                                                                                                                                             |
|---------------------|-----------------------------------------------------------------------------------------------------------------------------------------------------------------------------------------|
| Item size           | 5.9x35.4 inch                                                                                                                                                                           |
| Tile Finish         | Matte