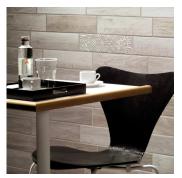

## Silver 6x36 Matte Wood Look Porcelain Tile

## View Product













| SKU                 | ATROYARG636                                                                                                                                                                             |
|---------------------|-----------------------------------------------------------------------------------------------------------------------------------------------------------------------------------------|
| Item size           | 5.9x35.4 inch                                                                                                                                                                           |
| Tile Finish         | Matte