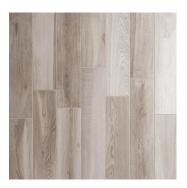

## Silver 6x36 Matte Wood Look Porcelain Tile

## View Product

| SKU                 | ATROYARG636                                                                                                                                                                             |
|---------------------|-----------------------------------------------------------------------------------------------------------------------------------------------------------------------------------------|
| Item size           | 5.9x35.4 inch                                                                                                                                                                           |
| Tile Finish         | Matte                                                                                                                                                                                   |
| Coverage            | 1.450                                                                                                                                                                                   |
| Sold By             | box                                                                                                                                                                                     |
| Sq Ft Per Box       | 13.05                                                                                                                                                                                   |
| Tile Use            | Outdoors, Indoor Walls,<br>Light traffic floors, High<br>traffic floors, Shower<br>Walls, Shower Floor,<br>Steam Room, Heat areas<br>up to 150F, Commercial<br>walls, Commercial Floors |
| Tile Edges          | Pressed                                                                                                                                                                                 |
| Recommended Grout 1 | Laticrete Permacolor<br>White                                                                                                                                                           |

| Material            | Porcelain              |
|---------------------|------------------------|
| Thickness           | 5/16 inch              |
| Mounting type       | Loose                  |
| Priced By           | sf                     |
| Pieces Per Box      | 9                      |
| Weight              | 4.08                   |
| Shade Variation     | V3 (moderate)          |
| Recommended thinset | Laticrete 254 Platinum |
| Country of Origin   | Italy                  |