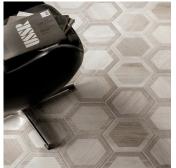

## Silver 10" Hexagon Matte Wood Look Porcelain Tile

View Product

| SKU                 | ATROYARGHEX                                                                                                                                                                             |
|---------------------|-----------------------------------------------------------------------------------------------------------------------------------------------------------------------------------------|
| Item size           | 9.5x9.5 inch                                                                                                                                                                            |
| Tile Finish         | Matte                                                                                                                                                                                   |
| Coverage            | 0.627                                                                                                                                                                                   |
| Sold By             | box                                                                                                                                                                                     |
| Sq Ft Per Box       | 10.43                                                                                                                                                                                   |
| Tile Use            | Outdoors, Indoor Walls,<br>Light traffic floors, High<br>traffic floors, Shower<br>Walls, Shower Floor,<br>Steam Room, Heat areas<br>up to 150F, Commercial<br>walls, Commercial Floors |
| Tile Edges          | Pressed                                                                                                                                                                                 |
| Recommended Grout 1 | Laticrete Permacolor<br>White                                                                                                                                                           |