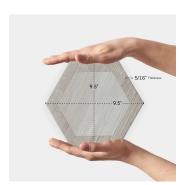

## Silver 10" Hexagon Matte Wood Look Porcelain Tile

View Product

| SKU                 | ATROYARGHEX                                                                                                                                                                             |
|---------------------|-----------------------------------------------------------------------------------------------------------------------------------------------------------------------------------------|
| Item size           | 9.5x9.5 inch                                                                                                                                                                            |
| Tile Finish         | Matte                                                                                                                                                                                   |
| Coverage            | 0.627                                                                                                                                                                                   |
| Sold By             | box                                                                                                                                                                                     |
| Sq Ft Per Box       | 10.43                                                                                                                                                                                   |
| Tile Use            | Outdoors, Indoor Walls,<br>Light traffic floors, High<br>traffic floors, Shower<br>Walls, Shower Floor,<br>Steam Room, Heat areas<br>up to 150F, Commercial<br>walls, Commercial Floors |
| Tile Edges          | Pressed                                                                                                                                                                                 |
| Recommended Grout 1 | Laticrete Permacolor<br>White                                                                                                                                                           |

| Material            | Porcelain              |
|---------------------|------------------------|
| Thickness           | 5/16 inch              |
| Mounting type       | Loose                  |
| Priced By           | sf                     |
| Pieces Per Box      | 20                     |
| Weight              | 4.32                   |
| Shade Variation     | V3 (moderate)          |
| Recommended thinset | Laticrete 254 Platinum |
| Country of Origin   | Italy                  |