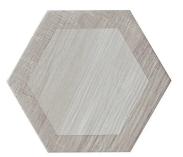

## Silver 10" Hexagon Matte Wood Look Porcelain Tile

View Product

| SKU                 | ATROYARGHEX                                                                                                                                                                             |
|---------------------|-----------------------------------------------------------------------------------------------------------------------------------------------------------------------------------------|
| Item size           | 9.5x9.5 inch                                                                                                                                                                            |
| Tile Finish         | Matte                                                                                                                                                                                   |
| Coverage            | 0.627                                                                                                                                                                                   |
| Sold By             | box                                                                                                                                                                                     |
| Sq Ft Per Box       | 10.43                                                                                                                                                                                   |
| Tile Use            | Outdoors, Indoor Walls,<br>Light traffic floors, High<br>traffic floors, Shower<br>Walls, Shower Floor,<br>Steam Room, Heat areas<br>up to 150F, Commercial<br>walls, Commercial Floors |
| Tile Edges          | Pressed                                                                                                                                                                                 |
| Recommended Grout 1 | Laticrete Permacolor<br>White                                                                                                                                                           |