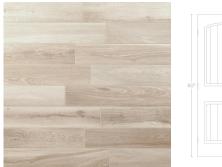

## White 6x36 Matte Wood Look Porcelain Tile

View Product

| SKU                 | ATROYBIA636                                                                                                                                                                             |
|---------------------|-----------------------------------------------------------------------------------------------------------------------------------------------------------------------------------------|
| Item size           | 5.9x35.4 inch                                                                                                                                                                           |
| Tile Finish         | Matte                                                                                                                                                                                   |
| Coverage            | 1.450                                                                                                                                                                                   |
| Sold By             | box                                                                                                                                                                                     |
| Sq Ft Per Box       | 13.05                                                                                                                                                                                   |
| Tile Use            | Outdoors, Indoor Walls,<br>Light traffic floors, High<br>traffic floors, Shower<br>Walls, Shower Floor,<br>Steam Room, Heat areas<br>up to 150F, Commercial<br>walls, Commercial Floors |
| Tile Edges          | Pressed                                                                                                                                                                                 |
| Recommended Grout 1 | Laticrete Permacolor<br>White                                                                                                                                                           |