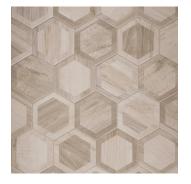

## White 10" Hexagon Matte Wood Look Porcelain Tile

## View Product







| SKU                 | ATROYBIAHEX                                                                                                                                                                             |
|---------------------|-----------------------------------------------------------------------------------------------------------------------------------------------------------------------------------------|
| ltem size           | 9.5x9.5 inch                                                                                                                                                                            |
| Tile Finish         | Matte