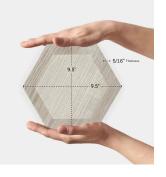

## View Product

| SKU                 | ATROYBIAHEX                                                                                                                                                                             |
|---------------------|-----------------------------------------------------------------------------------------------------------------------------------------------------------------------------------------|
| ltem size           | 9.5x9.5 inch                                                                                                                                                                            |
| Tile Finish         | Matte                                                                                                                                                                                   |
| Coverage            | 0.627                                                                                                                                                                                   |
| Sold By             | box                                                                                                                                                                                     |
| Sq Ft Per Box       | 10.43                                                                                                                                                                                   |
| Tile Use            | Outdoors, Indoor Walls,<br>Light traffic floors, High<br>traffic floors, Shower<br>Walls, Shower Floor,<br>Steam Room, Heat areas<br>up to 150F, Commercial<br>walls, Commercial Floors |
| Tile Edges          | Pressed                                                                                                                                                                                 |
| Recommended Grout 1 | Laticrete Permacolor<br>White                                                                                                                                                           |

| Material            | Porcelain              |
|---------------------|------------------------|
| Thickness           | 5/16 inch              |
| Mounting type       | Loose                  |
| Priced By           | sf                     |
| Pieces Per Box      | 20                     |
| Weight              | 4.32                   |
| Shade Variation     | V3 (moderate)          |
| Recommended thinset | Laticrete 254 Platinum |
| Country of Origin   | Italy                  |