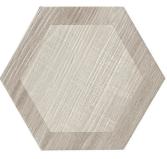

## White 10" Hexagon Matte Wood Look Porcelain Tile

## View Product







| SKU                 | ATROYBIAHEX                                                                                                                                                                             |
|---------------------|-----------------------------------------------------------------------------------------------------------------------------------------------------------------------------------------|
| ltem size           | 9.5x9.5 inch                                                                                                                                                                            |
| Tile Finish         | Matte