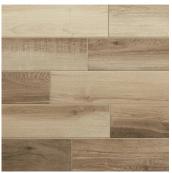

## Walnut Brown 6x36 Matte Wood Look Porcelain Tile

View Product

| SKU                 | ATROYNOC636                                                                                                                                                                             |
|---------------------|-----------------------------------------------------------------------------------------------------------------------------------------------------------------------------------------|
| Item size           | 5.9x35.4 inch                                                                                                                                                                           |
| Tile Finish         | Matte                                                                                                                                                                                   |
| Coverage            | 1.450                                                                                                                                                                                   |
| Sold By             | box                                                                                                                                                                                     |
| Sq Ft Per Box       | 13.05                                                                                                                                                                                   |
| Tile Use            | Outdoors, Indoor Walls,<br>Light traffic floors, High<br>traffic floors, Shower<br>Walls, Shower Floor,<br>Steam Room, Heat areas<br>up to 150F, Commercial<br>walls, Commercial Floors |
| Tile Edges          | Pressed                                                                                                                                                                                 |
| Recommended Grout 1 | Laticrete Permacolor<br>White                                                                                                                                                           |

| Material            | Porcelain              |
|---------------------|------------------------|
| Thickness           | 5/16 inch              |
| Mounting type       | Loose                  |
| Priced By           | sf                     |
| Pieces Per Box      | 9                      |
| Weight              | 4.08                   |
| Shade Variation     | V3 (moderate)          |
| Recommended thinset | Laticrete 254 Platinum |
| Country of Origin   | Italy                  |