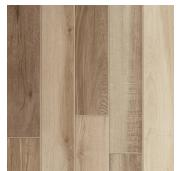

## Walnut Brown 6x36 Matte Wood Look Porcelain Tile

View Product

| SKU                 | ATROYNOC636                                                                                                                                                                             |
|---------------------|-----------------------------------------------------------------------------------------------------------------------------------------------------------------------------------------|
| Item size           | 5.9x35.4 inch                                                                                                                                                                           |
| Tile Finish         | Matte                                                                                                                                                                                   |
| Coverage            | 1.450                                                                                                                                                                                   |
| Sold By             | box                                                                                                                                                                                     |
| Sq Ft Per Box       | 13.05                                                                                                                                                                                   |
| Tile Use            | Outdoors, Indoor Walls,<br>Light traffic floors, High<br>traffic floors, Shower<br>Walls, Shower Floor,<br>Steam Room, Heat areas<br>up to 150F, Commercial<br>walls, Commercial Floors |
| Tile Edges          | Pressed                                                                                                                                                                                 |
| Recommended Grout 1 | Laticrete Permacolor<br>White                                                                                                                                                           |