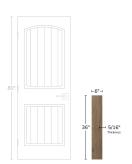

## Walnut Brown 6x36 Matte Wood Look Porcelain Tile

View Product

| SKU                 | ATROYNOC636                                                                                                                                                                             |
|---------------------|-----------------------------------------------------------------------------------------------------------------------------------------------------------------------------------------|
| Item size           | 5.9x35.4 inch                                                                                                                                                                           |
| Tile Finish         | Matte                                                                                                                                                                                   |
| Coverage            | 1.450                                                                                                                                                                                   |
| Sold By             | box                                                                                                                                                                                     |
| Sq Ft Per Box       | 13.05                                                                                                                                                                                   |
| Tile Use            | Outdoors, Indoor Walls,<br>Light traffic floors, High<br>traffic floors, Shower<br>Walls, Shower Floor,<br>Steam Room, Heat areas<br>up to 150F, Commercial<br>walls, Commercial Floors |
| Tile Edges          | Pressed                                                                                                                                                                                 |
| Recommended Grout 1 | Laticrete Permacolor<br>White                                                                                                                                                           |

| Material            | Porcelain              |
|---------------------|------------------------|
| Thickness           | 5/16 inch              |
| Mounting type       | Loose                  |
| Priced By           | sf                     |
| Pieces Per Box      | 9                      |
| Weight              | 4.08                   |
| Shade Variation     | V3 (moderate)          |
| Recommended thinset | Laticrete 254 Platinum |
| Country of Origin   | Italy                  |