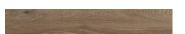

## Walnut Brown 6x36 Matte Wood Look Porcelain Tile

View Product

| SKU                 | ATROYNOC636                                                                                                                                                                             |
|---------------------|-----------------------------------------------------------------------------------------------------------------------------------------------------------------------------------------|
| Item size           | 5.9x35.4 inch                                                                                                                                                                           |
| Tile Finish         | Matte                                                                                                                                                                                   |
| Coverage            | 1.450                                                                                                                                                                                   |
| Sold By             | box                                                                                                                                                                                     |
| Sq Ft Per Box       | 13.05                                                                                                                                                                                   |
| Tile Use            | Outdoors, Indoor Walls,<br>Light traffic floors, High<br>traffic floors, Shower<br>Walls, Shower Floor,<br>Steam Room, Heat areas<br>up to 150F, Commercial<br>walls, Commercial Floors |
| Tile Edges          | Pressed                                                                                                                                                                                 |
| Recommended Grout 1 | Laticrete Permacolor<br>White                                                                                                                                                           |

| Material            | Porcelain              |
|---------------------|------------------------|
| Thickness           | 5/16 inch              |
| Mounting type       | Loose                  |
| Priced By           | sf                     |
| Pieces Per Box      | 9                      |
| Weight              | 4.08                   |
| Shade Variation     | V3 (moderate)          |
| Recommended thinset | Laticrete 254 Platinum |
| Country of Origin   | Italy                  |