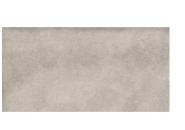

## Gray 12x24 Matte Ceramic Tile

Tile Edges

Recommended Grout 1

| SKU           | ATSTZGR1224             | Μ |
|---------------|-------------------------|---|
| ltem size     | 12x24 inch              | Т |
| Tile Finish   | Matte                   | Μ |
| Coverage      | 2.000                   | Ρ |
| Sold By       | box                     | Ρ |
| Sq Ft Per Box | 12.00                   | V |
| Tile Use      | Outdoors, Indoor Walls, | S |

Light traffic floors, High traffic floors, Shower Walls, Shower Floor, Steam Room, Heat areas up to 150F, Commercial walls, Commercial Floors

Laticrete Permacolor

Pressed

White

| Material            | Porcelain              |
|---------------------|------------------------|
| Thickness           | 5/16 inch              |
| Mounting type       | Loose                  |
| Priced By           | sf                     |
| Pieces Per Box      | 6                      |
| Weight              | 3.88                   |
| Shade Variation     | V2 (slight)            |
| Recommended thinset | Laticrete 254 Platinum |
| Country of Origin   | Spain                  |