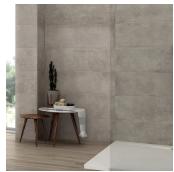

## Gray 12x24 Matte Ceramic Tile

Tile Edges

Recommended Grout 1

| SKU           | ATSTZGR1224             | Μ |
|---------------|-------------------------|---|
| ltem size     | 12x24 inch              | Т |
| Tile Finish   | Matte                   | Μ |
| Coverage      | 2.000                   | Ρ |
| Sold By       | box                     | Ρ |
| Sq Ft Per Box | 12.00                   | V |
| Tile Use      | Outdoors, Indoor Walls, | S |

Light traffic floors, High traffic floors, Shower Walls, Shower Floor, Steam Room, Heat areas up to 150F, Commercial walls, Commercial Floors

Laticrete Permacolor

Pressed

White

| Material            | Porcelain              |
|---------------------|------------------------|
| Thickness           | 5/16 inch              |
| Mounting type       | Loose                  |
| Priced By           | sf                     |
| Pieces Per Box      | 6                      |
| Weight              | 3.88                   |
| Shade Variation     | V2 (slight)            |
| Recommended thinset | Laticrete 254 Platinum |
| Country of Origin   | Spain                  |