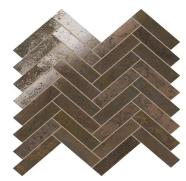

## Copper Herringbone Matte Porcelain Mosaic Tile

View Product

| SKU                 | ATSTLCOPHER                                                                                                                                                                                               |
|---------------------|-----------------------------------------------------------------------------------------------------------------------------------------------------------------------------------------------------------|
| Item size           | 11x11 inch                                                                                                                                                                                                |
| Tile Finish         | Matte                                                                                                                                                                                                     |
| Coverage            | 0.840                                                                                                                                                                                                     |
| Sold By             | sheet                                                                                                                                                                                                     |
| Sq Ft Per Box       | 5.88                                                                                                                                                                                                      |
| Tile Use            | Outdoors, Indoor Walls,<br>Light traffic floors, High<br>traffic floors, Shower<br>Walls, Shower Floor,<br>Steam Room, Swimming<br>Pool, Heat areas up to<br>150F, Commercial walls,<br>Commercial Floors |
| Tile Edges          | Rectified                                                                                                                                                                                                 |
| Recommended Grout 1 | Laticrete Permacolor<br>White                                                                                                                                                                             |