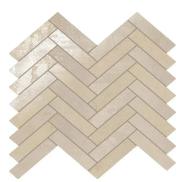

## Beige Herringbone Matte Porcelain Mosaic Tile

View Product

| SKU                 | ATSTLSNDHER                                                                                                                                                                                               |
|---------------------|-----------------------------------------------------------------------------------------------------------------------------------------------------------------------------------------------------------|
| Item size           | 11x11 inch                                                                                                                                                                                                |
| Tile Finish         | Matte                                                                                                                                                                                                     |
| Coverage            | 0.840                                                                                                                                                                                                     |
| Sold By             | sheet                                                                                                                                                                                                     |
| Sq Ft Per Box       | 5.88                                                                                                                                                                                                      |
| Tile Use            | Outdoors, Indoor Walls,<br>Light traffic floors, High<br>traffic floors, Shower<br>Walls, Shower Floor,<br>Steam Room, Swimming<br>Pool, Heat areas up to<br>150F, Commercial walls,<br>Commercial Floors |
| Tile Edges          | Rectified                                                                                                                                                                                                 |
| Recommended Grout 1 | Laticrete Permacolor<br>Antique White                                                                                                                                                                     |