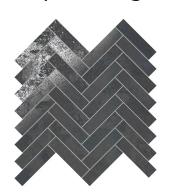

## Gray Herringbone Matte Porcelain Mosaic Tile

View Product

| SKU                 | ATSTLSTEHER                                                                                                                                                                                               |
|---------------------|-----------------------------------------------------------------------------------------------------------------------------------------------------------------------------------------------------------|
| 5.13                |                                                                                                                                                                                                           |
| Item size           | 11x11 inch                                                                                                                                                                                                |
| Tile Finish         | Matte                                                                                                                                                                                                     |
| Coverage            | 0.840                                                                                                                                                                                                     |
| Sold By             | sheet                                                                                                                                                                                                     |
| Sq Ft Per Box       | 5.88                                                                                                                                                                                                      |
| Tile Use            | Outdoors, Indoor Walls,<br>Light traffic floors, High<br>traffic floors, Shower<br>Walls, Shower Floor,<br>Steam Room, Swimming<br>Pool, Heat areas up to<br>150F, Commercial walls,<br>Commercial Floors |
| Tile Edges          | Rectified                                                                                                                                                                                                 |
| Recommended Grout 1 | Laticrete Permacolor<br>Raven Black                                                                                                                                                                       |