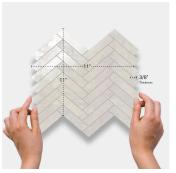

## White Herringbone Matte Porcelain Mosaic Tile

View Product

| SKU                 | ATSTLWHTHER                                                                                                                                                                                               |
|---------------------|-----------------------------------------------------------------------------------------------------------------------------------------------------------------------------------------------------------|
| ltem size           | 11x11 inch                                                                                                                                                                                                |
| Tile Finish         | Matte                                                                                                                                                                                                     |
| Coverage            | 0.840                                                                                                                                                                                                     |
| Sold By             | sheet                                                                                                                                                                                                     |
| Sq Ft Per Box       | 5.88                                                                                                                                                                                                      |
| Tile Use            | Outdoors, Indoor Walls,<br>Light traffic floors, High<br>traffic floors, Shower<br>Walls, Shower Floor,<br>Steam Room, Swimming<br>Pool, Heat areas up to<br>150F, Commercial walls,<br>Commercial Floors |
| Tile Edges          | Rectified                                                                                                                                                                                                 |
| Recommended Grout 1 | Laticrete Permacolor<br>White                                                                                                                                                                             |

| Material            | Porcelain              |
|---------------------|------------------------|
| Thickness           | 3/8 inch               |
| Mounting type       | Mesh Mounted           |
| Priced By           | sheet                  |
| Pieces Per Box      | 7                      |
| Weight              | 3.00                   |
| Shade Variation     | V2 (slight)            |
| Recommended thinset | Laticrete 254 Platinum |
| Country of Origin   | Spain                  |