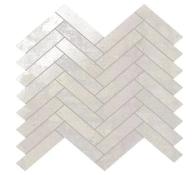

## White Herringbone Matte Porcelain Mosaic Tile

View Product

| SKU                 | ATSTLWHTHER                                                                                                                                                                                               |
|---------------------|-----------------------------------------------------------------------------------------------------------------------------------------------------------------------------------------------------------|
| ltem size           | 11x11 inch                                                                                                                                                                                                |
| Tile Finish         | Matte                                                                                                                                                                                                     |
| Coverage            | 0.840                                                                                                                                                                                                     |
| Sold By             | sheet                                                                                                                                                                                                     |
| Sq Ft Per Box       | 5.88                                                                                                                                                                                                      |
| Tile Use            | Outdoors, Indoor Walls,<br>Light traffic floors, High<br>traffic floors, Shower<br>Walls, Shower Floor,<br>Steam Room, Swimming<br>Pool, Heat areas up to<br>150F, Commercial walls,<br>Commercial Floors |
| Tile Edges          | Rectified                                                                                                                                                                                                 |
| Recommended Grout 1 | Laticrete Permacolor<br>White                                                                                                                                                                             |