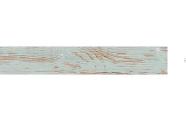

## Blue 6x36 Matte Porcelain Tile

| SKU                 | ATTANAQ636                                                                                                                                                                              |
|---------------------|-----------------------------------------------------------------------------------------------------------------------------------------------------------------------------------------|
| Item size           | 5.9x35.4 inch                                                                                                                                                                           |
| Tile Finish         | Matte                                                                                                                                                                                   |
| Coverage            | 1.450                                                                                                                                                                                   |
| Sold By             | box                                                                                                                                                                                     |
| Sq Ft Per Box       | 11.60                                                                                                                                                                                   |
| Tile Use            | Outdoors, Indoor Walls,<br>Light traffic floors, High<br>traffic floors, Shower<br>Walls, Shower Floor,<br>Steam Room, Heat areas<br>up to 150F, Commercial<br>walls, Commercial Floors |
| Tile Edges          | Pressed                                                                                                                                                                                 |
| Recommended Grout 1 | Laticrete Permacolor<br>White                                                                                                                                                           |

| Material            | Porcelain              |
|---------------------|------------------------|
| Thickness           | 5/16 inch              |
| Mounting type       | Loose                  |
| Priced By           | sf                     |
| Pieces Per Box      | 8                      |
| Weight              | 5.52                   |
| Shade Variation     | V4 (substantial)       |
| Recommended thinset | Laticrete 254 Platinum |
| Country of Origin   | Spain                  |