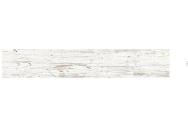

## White 6x36 Matte Porcelain Tile

| SKU                 | ATTANBLN636                                                                                                                                                                             |
|---------------------|-----------------------------------------------------------------------------------------------------------------------------------------------------------------------------------------|
| Item size           | 5.9x35.4 inch                                                                                                                                                                           |
| Tile Finish         | Matte                                                                                                                                                                                   |
| Coverage            | 1.450                                                                                                                                                                                   |
| Sold By             | box                                                                                                                                                                                     |
| Sq Ft Per Box       | 11.60                                                                                                                                                                                   |
| Tile Use            | Outdoors, Indoor Walls,<br>Light traffic floors, High<br>traffic floors, Shower<br>Walls, Shower Floor,<br>Steam Room, Heat areas<br>up to 150F, Commercial<br>walls, Commercial Floors |
| Tile Edges          | Pressed                                                                                                                                                                                 |
| Recommended Grout 1 | Laticrete Permacolor<br>White                                                                                                                                                           |

| Material            | Porcelain              |
|---------------------|------------------------|
| Thickness           | 5/16 inch              |
| Mounting type       | Loose                  |
| Priced By           | sf                     |
| Pieces Per Box      | 8                      |
| Weight              | 5.52                   |
| Shade Variation     | V4 (substantial)       |
| Recommended thinset | Laticrete 254 Platinum |
| Country of Origin   | Spain                  |