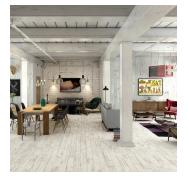

## White 6x36 Matte Porcelain Tile

| SKU                 | ATTANBLN636                                                                                                                                                                             |
|---------------------|-----------------------------------------------------------------------------------------------------------------------------------------------------------------------------------------|
| Item size           | 5.9x35.4 inch                                                                                                                                                                           |
| Tile Finish         | Matte                                                                                                                                                                                   |
| Coverage            | 1.450                                                                                                                                                                                   |
| Sold By             | box                                                                                                                                                                                     |
| Sq Ft Per Box       | 11.60                                                                                                                                                                                   |
| Tile Use            | Outdoors, Indoor Walls,<br>Light traffic floors, High<br>traffic floors, Shower<br>Walls, Shower Floor,<br>Steam Room, Heat areas<br>up to 150F, Commercial<br>walls, Commercial Floors |
| Tile Edges          | Pressed                                                                                                                                                                                 |
| Recommended Grout 1 | Laticrete Permacolor<br>White                                                                                                                                                           |

| Material            | Porcelain              |
|---------------------|------------------------|
| Thickness           | 5/16 inch              |
| Mounting type       | Loose                  |
| Priced By           | sf                     |
| Pieces Per Box      | 8                      |
| Weight              | 5.52                   |
| Shade Variation     | V4 (substantial)       |
| Recommended thinset | Laticrete 254 Platinum |
| Country of Origin   | Spain                  |