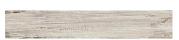

## Mist White 6x36 Matte Porcelain Tile

View Product

| SKU                 | ATTANMIE636                                                                                                                                                                             |
|---------------------|-----------------------------------------------------------------------------------------------------------------------------------------------------------------------------------------|
| Item size           | 5.9x35.4 inch                                                                                                                                                                           |
| Tile Finish         | Matte                                                                                                                                                                                   |
| Coverage            | 1.450                                                                                                                                                                                   |
| Sold By             | box                                                                                                                                                                                     |
| Sq Ft Per Box       | 11.60                                                                                                                                                                                   |
| Tile Use            | Outdoors, Indoor Walls,<br>Light traffic floors, High<br>traffic floors, Shower<br>Walls, Shower Floor,<br>Steam Room, Heat areas<br>up to 150F, Commercial<br>walls, Commercial Floors |
| Tile Edges          | Pressed                                                                                                                                                                                 |
| Recommended Grout 1 | Laticrete Permacolor<br>White                                                                                                                                                           |

| Material            | Porcelain              |
|---------------------|------------------------|
| Thickness           | 5/16 inch              |
| Mounting type       | Loose                  |
| Priced By           | sf                     |
| Pieces Per Box      | 8                      |
| Weight              | 5.52                   |
| Shade Variation     | V4 (substantial)       |
| Recommended thinset | Laticrete 254 Platinum |
| Country of Origin   | Spain                  |
|                     |                        |