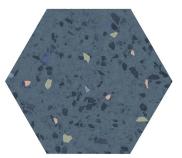

## Hex Blue 9" Terrazo Look Matte Porcelain Tile

## View Product

| SKU                 | ATTERBLUSPK                                                                                                                                                                             |
|---------------------|-----------------------------------------------------------------------------------------------------------------------------------------------------------------------------------------|
| Item size           | 8.1x9.25 inch                                                                                                                                                                           |
| Tile Finish         | Matte                                                                                                                                                                                   |
| Coverage            | 0.397                                                                                                                                                                                   |
| Sold By             | box                                                                                                                                                                                     |
| Sq Ft Per Box       | 9.93                                                                                                                                                                                    |
| Tile Use            | Outdoors, Indoor Walls,<br>Light traffic floors, High<br>traffic floors, Shower<br>Walls, Shower Floor,<br>Steam Room, Heat areas<br>up to 150F, Commercial<br>walls, Commercial Floors |
| Tile Edges          | Pressed                                                                                                                                                                                 |
| Recommended Grout 1 | Laticrete Permacolor<br>White                                                                                                                                                           |

| Material            | Porcelain              |
|---------------------|------------------------|
| Thickness           | 5/16 inch              |
| Mounting type       | Loose                  |
| Priced By           | sf                     |
| Pieces Per Box      | 25                     |
| Weight              | 3.83                   |
| Shade Variation     | V3 (moderate)          |
| Recommended thinset | Laticrete 254 Platinum |
| Country of Origin   | Spain                  |
|                     |                        |