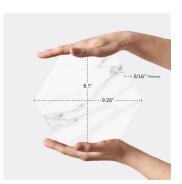

## Hex White Carrara 9" Matte Porcelain Tile

View Product

| SKU                 | ATTERCAR                                                                                                                                                                                |
|---------------------|-----------------------------------------------------------------------------------------------------------------------------------------------------------------------------------------|
| Item size           | 8.1x9.25 inch                                                                                                                                                                           |
| Tile Finish         | Matte                                                                                                                                                                                   |
| Coverage            | 0.397                                                                                                                                                                                   |
| Sold By             | box                                                                                                                                                                                     |
| Sq Ft Per Box       | 9.93                                                                                                                                                                                    |
| Tile Use            | Outdoors, Indoor Walls,<br>Light traffic floors, High<br>traffic floors, Shower<br>Walls, Shower Floor,<br>Steam Room, Heat areas<br>up to 150F, Commercial<br>walls, Commercial Floors |
| Tile Edges          | Pressed                                                                                                                                                                                 |
| Recommended Grout 1 | Laticrete Permacolor<br>White                                                                                                                                                           |

| Material            | Porcelain              |
|---------------------|------------------------|
| Thickness           | 5/16 inch              |
| Mounting type       | Loose                  |
| Priced By           | sf                     |
| Pieces Per Box      | 25                     |
| Weight              | 3.83                   |
| Shade Variation     | V3 (moderate)          |
| Recommended thinset | Laticrete 254 Platinum |
| Country of Origin   | Spain                  |
|                     |                        |