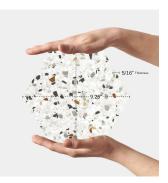

## Hex Multicolor 9" Terrazo Look Matte Porcelain Tile

View Product

| SKU                 | ATTERMIXSPK                                                                                                                                                                             |
|---------------------|-----------------------------------------------------------------------------------------------------------------------------------------------------------------------------------------|
| ltem size           | 8.1x9.25 inch                                                                                                                                                                           |
| Tile Finish         | Matte                                                                                                                                                                                   |
| Coverage            | 0.397                                                                                                                                                                                   |
| Sold By             | box                                                                                                                                                                                     |
| Sq Ft Per Box       | 9.93                                                                                                                                                                                    |
| Tile Use            | Outdoors, Indoor Walls,<br>Light traffic floors, High<br>traffic floors, Shower<br>Walls, Shower Floor,<br>Steam Room, Heat areas<br>up to 150F, Commercial<br>walls, Commercial Floors |
| Tile Edges          | Pressed                                                                                                                                                                                 |
| Recommended Grout 1 | Laticrete Permacolor<br>White                                                                                                                                                           |

| Material            | Porcelain              |
|---------------------|------------------------|
| Thickness           | 5/16 inch              |
| Mounting type       | Loose                  |
| Priced By           | sf                     |
| Pieces Per Box      | 25                     |
| Weight              | 3.83                   |
| Shade Variation     | V3 (moderate)          |
| Recommended thinset | Laticrete 254 Platinum |
| Country of Origin   | Spain                  |