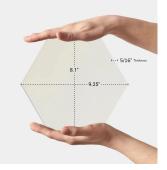

View Product

| SKU                 | ATTERWHT                                                                                                                                                                                |
|---------------------|-----------------------------------------------------------------------------------------------------------------------------------------------------------------------------------------|
| Item size           | 8.1x9.25 inch                                                                                                                                                                           |
| Tile Finish         | Matte                                                                                                                                                                                   |
| Coverage            | 0.397                                                                                                                                                                                   |
| Sold By             | box                                                                                                                                                                                     |
| Sq Ft Per Box       | 9.93                                                                                                                                                                                    |
| Tile Use            | Outdoors, Indoor Walls,<br>Light traffic floors, High<br>traffic floors, Shower<br>Walls, Shower Floor,<br>Steam Room, Heat areas<br>up to 150F, Commercial<br>walls, Commercial Floors |
| Tile Edges          | Pressed                                                                                                                                                                                 |
| Recommended Grout 1 | Laticrete Permacolor<br>White                                                                                                                                                           |

| Material            | Porcelain              |
|---------------------|------------------------|
| Thickness           | 5/16 inch              |
| Mounting type       | Loose                  |
| Priced By           | sf                     |
| Pieces Per Box      | 25                     |
| Weight              | 3.83                   |
| Shade Variation     | V3 (moderate)          |
| Recommended thinset | Laticrete 254 Platinum |
| Country of Origin   | Spain                  |