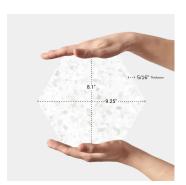

## Hex White 9" Terrazo Look Matte Porcelain Tile

View Product

| SKU                 | ATTERWHTSPK                                                                                                                                                                             |
|---------------------|-----------------------------------------------------------------------------------------------------------------------------------------------------------------------------------------|
| Item size           | 8.1x9.25 inch                                                                                                                                                                           |
| Tile Finish         | Matte                                                                                                                                                                                   |
| Coverage            | 0.397                                                                                                                                                                                   |
| Sold By             | box                                                                                                                                                                                     |
| Sq Ft Per Box       | 9.93                                                                                                                                                                                    |
| Tile Use            | Outdoors, Indoor Walls,<br>Light traffic floors, High<br>traffic floors, Shower<br>Walls, Shower Floor,<br>Steam Room, Heat areas<br>up to 150F, Commercial<br>walls, Commercial Floors |
| Tile Edges          | Pressed                                                                                                                                                                                 |
| Recommended Grout 1 | Laticrete Permacolor<br>White                                                                                                                                                           |

| Material            | Porcelain              |
|---------------------|------------------------|
| Thickness           | 5/16 inch              |
| Mounting type       | Loose                  |
| Priced By           | sf                     |
| Pieces Per Box      | 25                     |
| Weight              | 3.83                   |
| Shade Variation     | V3 (moderate)          |
| Recommended thinset | Laticrete 254 Platinum |
| Country of Origin   | Spain                  |
|                     |                        |