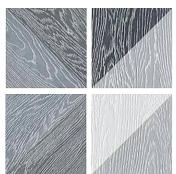

## Black 6x6 Matte Porcelain Tile

View Product

| SKU                 | ATURBBLK                                                                                                                                                                                                  |
|---------------------|-----------------------------------------------------------------------------------------------------------------------------------------------------------------------------------------------------------|
| Item size           | 6.5x6.5 inch                                                                                                                                                                                              |
| Tile Finish         | Matte                                                                                                                                                                                                     |
| Coverage            | 0.293                                                                                                                                                                                                     |
| Sold By             | box                                                                                                                                                                                                       |
| Sq Ft Per Box       | 5.87                                                                                                                                                                                                      |
| Tile Use            | Outdoors, Indoor Walls,<br>Light traffic floors, High<br>traffic floors, Shower<br>Walls, Shower Floor,<br>Steam Room, Swimming<br>Pool, Heat areas up to<br>150F, Commercial walls,<br>Commercial Floors |
| Tile Edges          | Pressed                                                                                                                                                                                                   |
| Recommended Grout 1 | Laticrete Permacolor<br>White                                                                                                                                                                             |

| Material            | Porcelain              |
|---------------------|------------------------|
| Thickness           | 5/16 inch              |
| Mounting type       | Loose                  |
| Priced By           | sf                     |
| Pieces Per Box      | 20                     |
| Weight              | 3.41                   |
| Shade Variation     | V3 (moderate)          |
| Recommended thinset | Laticrete 254 Platinum |
| Country of Origin   | Spain                  |