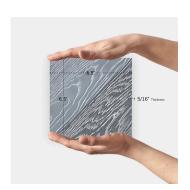

| Material            | Porcelain              |
|---------------------|------------------------|
| Thickness           | 5/16 inch              |
| Mounting type       | Loose                  |
| Priced By           | sf                     |
| Pieces Per Box      | 20                     |
| Weight              | 3.41                   |
| Shade Variation     | V3 (moderate)          |
| Recommended thinset | Laticrete 254 Platinum |
| Country of Origin   | Spain                  |