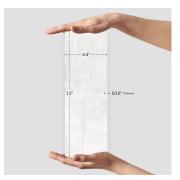

## White 4x13 Matte Porcelain Tile

View Product

| SKU                 | ATURBBRBLN                                                                                                                                                                                                |
|---------------------|-----------------------------------------------------------------------------------------------------------------------------------------------------------------------------------------------------------|
| Item size           | 4.3x13 inch                                                                                                                                                                                               |
| Tile Finish         | Matte                                                                                                                                                                                                     |
| Coverage            | 0.388                                                                                                                                                                                                     |
| Sold By             | box                                                                                                                                                                                                       |
| Sq Ft Per Box       | 12.03                                                                                                                                                                                                     |
| Tile Use            | Outdoors, Indoor Walls,<br>Light traffic floors, High<br>traffic floors, Shower<br>Walls, Shower Floor,<br>Steam Room, Swimming<br>Pool, Heat areas up to<br>150F, Commercial walls,<br>Commercial Floors |
| Tile Edges          | Pressed                                                                                                                                                                                                   |
| Recommended Grout 1 | Laticrete Permacolor<br>White                                                                                                                                                                             |

| Material            | Porcelain              |
|---------------------|------------------------|
| Thickness           | 5/16 inch              |
| Mounting type       | Loose                  |
| Priced By           | sf                     |
| Pieces Per Box      | 31                     |
| Weight              | 3.91                   |
| Shade Variation     | V3 (moderate)          |
| Recommended thinset | Laticrete 254 Platinum |
| Country of Origin   | Spain                  |
|                     |                        |