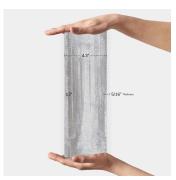

## Gray 4x13 Matte Porcelain Tile

View Product

| SKU                 | ATURBBRGR                                                                                                                                                                                                 |
|---------------------|-----------------------------------------------------------------------------------------------------------------------------------------------------------------------------------------------------------|
| Item size           | 4.3x13 inch                                                                                                                                                                                               |
| Tile Finish         | Matte                                                                                                                                                                                                     |
| Coverage            | 0.388                                                                                                                                                                                                     |
| Sold By             | box                                                                                                                                                                                                       |
| Sq Ft Per Box       | 12.03                                                                                                                                                                                                     |
| Tile Use            | Outdoors, Indoor Walls,<br>Light traffic floors, High<br>traffic floors, Shower<br>Walls, Shower Floor,<br>Steam Room, Swimming<br>Pool, Heat areas up to<br>150F, Commercial walls,<br>Commercial Floors |
| Tile Edges          | Pressed                                                                                                                                                                                                   |
| Recommended Grout 1 | Laticrete Permacolor<br>White                                                                                                                                                                             |

| Material            | Porcelain              |
|---------------------|------------------------|
| Thickness           | 5/16 inch              |
| Mounting type       | Loose                  |
| Priced By           | sf                     |
| Pieces Per Box      | 31                     |
| Weight              | 3.91                   |
| Shade Variation     | V3 (moderate)          |
| Recommended thinset | Laticrete 254 Platinum |
| Country of Origin   | Spain                  |
|                     |                        |