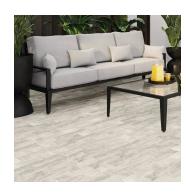

## Gray 4x13 Matte Porcelain Tile

View Product

| SKU                 | ATURBBRGR                                                                                                                                                                                                 |
|---------------------|-----------------------------------------------------------------------------------------------------------------------------------------------------------------------------------------------------------|
| Item size           | 4.3x13 inch                                                                                                                                                                                               |
| Tile Finish         | Matte                                                                                                                                                                                                     |
| Coverage            | 0.388                                                                                                                                                                                                     |
| Sold By             | box                                                                                                                                                                                                       |
| Sq Ft Per Box       | 12.03                                                                                                                                                                                                     |
| Tile Use            | Outdoors, Indoor Walls,<br>Light traffic floors, High<br>traffic floors, Shower<br>Walls, Shower Floor,<br>Steam Room, Swimming<br>Pool, Heat areas up to<br>150F, Commercial walls,<br>Commercial Floors |
| Tile Edges          | Pressed                                                                                                                                                                                                   |
| Recommended Grout 1 | Laticrete Permacolor<br>White                                                                                                                                                                             |