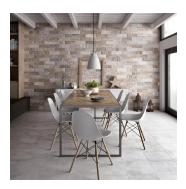

## Brown 4x13 Matte Porcelain Tile

View Product

| SKU                 | ATURBBRNAT                                                                                                                                                                                                |
|---------------------|-----------------------------------------------------------------------------------------------------------------------------------------------------------------------------------------------------------|
| ltem size           | 4.3x13 inch                                                                                                                                                                                               |
| Tile Finish         | Matte                                                                                                                                                                                                     |
| Coverage            | 0.388                                                                                                                                                                                                     |
| Sold By             | box                                                                                                                                                                                                       |
| Sq Ft Per Box       | 12.03                                                                                                                                                                                                     |
| Tile Use            | Outdoors, Indoor Walls,<br>Light traffic floors, High<br>traffic floors, Shower<br>Walls, Shower Floor,<br>Steam Room, Swimming<br>Pool, Heat areas up to<br>150F, Commercial walls,<br>Commercial Floors |
| Tile Edges          | Pressed                                                                                                                                                                                                   |
| Recommended Grout 1 | Laticrete Permacolor<br>White                                                                                                                                                                             |