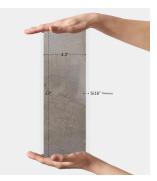

## Brown 4x13 Matte Porcelain Tile

View Product

| SKU                 | ATURBBRNAT                                                                                                                                                                                                |
|---------------------|-----------------------------------------------------------------------------------------------------------------------------------------------------------------------------------------------------------|
| ltem size           | 4.3x13 inch                                                                                                                                                                                               |
| Tile Finish         | Matte                                                                                                                                                                                                     |
| Coverage            | 0.388                                                                                                                                                                                                     |
| Sold By             | box                                                                                                                                                                                                       |
| Sq Ft Per Box       | 12.03                                                                                                                                                                                                     |
| Tile Use            | Outdoors, Indoor Walls,<br>Light traffic floors, High<br>traffic floors, Shower<br>Walls, Shower Floor,<br>Steam Room, Swimming<br>Pool, Heat areas up to<br>150F, Commercial walls,<br>Commercial Floors |
| Tile Edges          | Pressed                                                                                                                                                                                                   |
| Recommended Grout 1 | Laticrete Permacolor<br>White                                                                                                                                                                             |

| Material            | Porcelain              |
|---------------------|------------------------|
| Thickness           | 5/16 inch              |
| Mounting type       | Loose                  |
| Priced By           | sf                     |
| Pieces Per Box      | 31                     |
| Weight              | 3.91                   |
| Shade Variation     | V3 (moderate)          |
| Recommended thinset | Laticrete 254 Platinum |
| Country of Origin   | Spain                  |