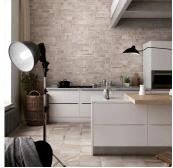

## Brown 4x13 Matte Porcelain Tile

View Product

| SKU                 | ATURBBRNAT                                                                                                                                                                                                |
|---------------------|-----------------------------------------------------------------------------------------------------------------------------------------------------------------------------------------------------------|
| ltem size           | 4.3x13 inch                                                                                                                                                                                               |
| Tile Finish         | Matte                                                                                                                                                                                                     |
| Coverage            | 0.388                                                                                                                                                                                                     |
| Sold By             | box                                                                                                                                                                                                       |
| Sq Ft Per Box       | 12.03                                                                                                                                                                                                     |
| Tile Use            | Outdoors, Indoor Walls,<br>Light traffic floors, High<br>traffic floors, Shower<br>Walls, Shower Floor,<br>Steam Room, Swimming<br>Pool, Heat areas up to<br>150F, Commercial walls,<br>Commercial Floors |
| Tile Edges          | Pressed                                                                                                                                                                                                   |
| Recommended Grout 1 | Laticrete Permacolor<br>White                                                                                                                                                                             |