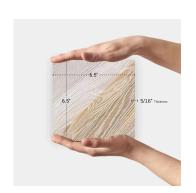

## Brown 6x6 Matte Porcelain Tile

View Product

| SKU                 | ATURBWD                                                                                                                                                                                                   |
|---------------------|-----------------------------------------------------------------------------------------------------------------------------------------------------------------------------------------------------------|
| Item size           | 6.5x6.5 inch                                                                                                                                                                                              |
| Tile Finish         | Matte                                                                                                                                                                                                     |
| Coverage            | 0.293                                                                                                                                                                                                     |
| Sold By             | box                                                                                                                                                                                                       |
| Sq Ft Per Box       | 5.87                                                                                                                                                                                                      |
| Tile Use            | Outdoors, Indoor Walls,<br>Light traffic floors, High<br>traffic floors, Shower<br>Walls, Shower Floor,<br>Steam Room, Swimming<br>Pool, Heat areas up to<br>150F, Commercial walls,<br>Commercial Floors |
| Tile Edges          | Pressed                                                                                                                                                                                                   |
| Recommended Grout 1 | Laticrete Permacolor<br>White                                                                                                                                                                             |

| Material            | Porcelain              |
|---------------------|------------------------|
| Thickness           | 5/16 inch              |
| Mounting type       | Loose                  |
| Priced By           | sf                     |
| Pieces Per Box      | 20                     |
| Weight              | 3.41                   |
| Shade Variation     | V3 (moderate)          |
| Recommended thinset | Laticrete 254 Platinum |
| Country of Origin   | Spain                  |