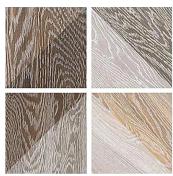

## Brown 6x6 Matte Porcelain Tile

View Product

| SKU                 | ATURBWD                                                                                                                                                                                                   |
|---------------------|-----------------------------------------------------------------------------------------------------------------------------------------------------------------------------------------------------------|
| Item size           | 6.5x6.5 inch                                                                                                                                                                                              |
| Tile Finish         | Matte                                                                                                                                                                                                     |
| Coverage            | 0.293                                                                                                                                                                                                     |
| Sold By             | box                                                                                                                                                                                                       |
| Sq Ft Per Box       | 5.87                                                                                                                                                                                                      |
| Tile Use            | Outdoors, Indoor Walls,<br>Light traffic floors, High<br>traffic floors, Shower<br>Walls, Shower Floor,<br>Steam Room, Swimming<br>Pool, Heat areas up to<br>150F, Commercial walls,<br>Commercial Floors |
| Tile Edges          | Pressed                                                                                                                                                                                                   |
| Recommended Grout 1 | Laticrete Permacolor<br>White                                                                                                                                                                             |