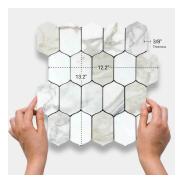

## Calacatta Gold Polished Mosaic Tile

## View Product

| SKU           | ATTSC4401A                                                                                                                                                                  |
|---------------|-----------------------------------------------------------------------------------------------------------------------------------------------------------------------------|
| Item size     | 12.2x13.2 inch                                                                                                                                                              |
| Tile Finish   | Polished                                                                                                                                                                    |
| Coverage      | 1.118                                                                                                                                                                       |
| Sold By       | sheet                                                                                                                                                                       |
| Sq Ft Per Box | 5.592                                                                                                                                                                       |
| Tile Use      | Outdoors, Indoor Walls,<br>Light traffic floors, High<br>traffic floors, Shower<br>Walls, Shower Floor,<br>Heat areas up to 150F,<br>Commercial walls,<br>Commercial Floors |

Recommended Grout 1

Laticrete Permacolor White

| Material            | Calacatta Gold         |
|---------------------|------------------------|
| Thickness           | 3/8 inch               |
| Mounting type       | Mesh Mounted           |
| Priced By           | sheet                  |
| Pieces Per Box      | 5                      |
| Weight              | 5.65                   |
| Recommended thinset | Laticrete 254 Platinum |
| Country of Origin   | China                  |