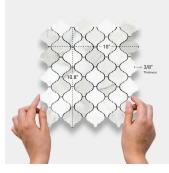

## Calacatta Gold Arabesque Polished Mosaic Tile

View Product

|  | SKU                 | ATTSC44A01A                                                                                                                                                                 | Material     |
|--|---------------------|-----------------------------------------------------------------------------------------------------------------------------------------------------------------------------|--------------|
|  | Item size           | 10x10.8 inch                                                                                                                                                                | Thickness    |
|  | Tile Finish         | Polished                                                                                                                                                                    | Mounting typ |
|  | Coverage            | 0.750                                                                                                                                                                       | Priced By    |
|  | Sold By             | sheet                                                                                                                                                                       | Pieces Per B |
|  | Sq Ft Per Box       | 3.750                                                                                                                                                                       | Weight       |
|  | Tile Use            | Outdoors, Indoor Walls,<br>Light traffic floors, High<br>traffic floors, Shower<br>Walls, Shower Floor,<br>Heat areas up to 150F,<br>Commercial walls,<br>Commercial Floors | Recommend    |
|  |                     |                                                                                                                                                                             | Country of O |
|  | Recommended Grout 1 | Laticrete Permacolor<br>White                                                                                                                                               |              |

| Material            | Calacatta Gold         |
|---------------------|------------------------|
| Thickness           | 3/8 inch               |
| Mounting type       | Mesh Mounted           |
| Priced By           | sheet                  |
| Pieces Per Box      | 5                      |
| Weight              | 4.4                    |
| Recommended thinset | Laticrete 254 Platinum |
| Country of Origin   | China                  |