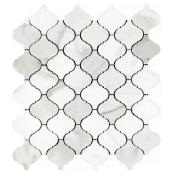

## Calacatta Gold Arabesque Polished Mosaic Tile

View Product

|  | SKU                 | ATTSC44A01A                                                                                                                                                                 | Material     |
|--|---------------------|-----------------------------------------------------------------------------------------------------------------------------------------------------------------------------|--------------|
|  | Item size           | 10x10.8 inch                                                                                                                                                                | Thickness    |
|  | Tile Finish         | Polished                                                                                                                                                                    | Mounting typ |
|  | Coverage            | 0.750                                                                                                                                                                       | Priced By    |
|  | Sold By             | sheet                                                                                                                                                                       | Pieces Per B |
|  | Sq Ft Per Box       | 3.750                                                                                                                                                                       | Weight       |
|  | Tile Use            | Outdoors, Indoor Walls,<br>Light traffic floors, High<br>traffic floors, Shower<br>Walls, Shower Floor,<br>Heat areas up to 150F,<br>Commercial walls,<br>Commercial Floors | Recommend    |
|  |                     |                                                                                                                                                                             | Country of O |
|  | Recommended Grout 1 | Laticrete Permacolor<br>White                                                                                                                                               |              |