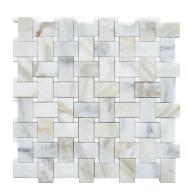

## Calacatta Gold & Thassos Dots Polished Basketweave Mosaic Tile

View Product

| SKU                 | ATTSC44B38A                                                                                                                                                                 |
|---------------------|-----------------------------------------------------------------------------------------------------------------------------------------------------------------------------|
| Item size           | 12x12 inch                                                                                                                                                                  |
| Tile Finish         | Polished                                                                                                                                                                    |
| Coverage            | 1.000                                                                                                                                                                       |
| Sold By             | sheet                                                                                                                                                                       |
| Sq Ft Per Box       | 5.000                                                                                                                                                                       |
| Tile Use            | Outdoors, Indoor Walls,<br>Light traffic floors, High<br>traffic floors, Shower<br>Walls, Shower Floor,<br>Heat areas up to 150F,<br>Commercial walls,<br>Commercial Floors |
| Recommended Grout 1 | Laticrete Permacolor                                                                                                                                                        |

| Material            | Calacatta Gold, Thassos |
|---------------------|-------------------------|
| Thickness           | 3/8 inch                |
| Mounting type       | Mesh Mounted            |
| Priced By           | sheet                   |
| Pieces Per Box      | 5                       |
| Weight              | 4.4                     |
| Recommended thinset | Laticrete 254 Platinum  |
| Country of Origin   | China                   |