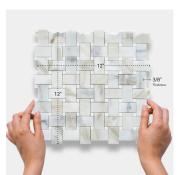

## Calacatta Gold & Thassos Dots Polished Basketweave Mosaic Tile

View Product

| SKU                 | ATTSC44B38A                                                                                                                                                                 |
|---------------------|-----------------------------------------------------------------------------------------------------------------------------------------------------------------------------|
| Item size           | 12x12 inch                                                                                                                                                                  |
| Tile Finish         | Polished                                                                                                                                                                    |
| Coverage            | 1.000                                                                                                                                                                       |
| Sold By             | sheet                                                                                                                                                                       |
| Sq Ft Per Box       | 5.000                                                                                                                                                                       |
| Tile Use            | Outdoors, Indoor Walls,<br>Light traffic floors, High<br>traffic floors, Shower<br>Walls, Shower Floor,<br>Heat areas up to 150F,<br>Commercial walls,<br>Commercial Floors |
| Recommended Grout 1 | Laticrete Permacolor                                                                                                                                                        |

| Material            | Calacatta Gold, Thassos |
|---------------------|-------------------------|
| Thickness           | 3/8 inch                |
| Mounting type       | Mesh Mounted            |
| Priced By           | sheet                   |
| Pieces Per Box      | 5                       |
| Weight              | 4.4                     |
| Recommended thinset | Laticrete 254 Platinum  |
| Country of Origin   | China                   |