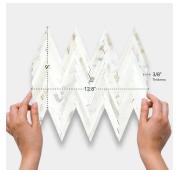

## View Product

| SKU           | ATTSC44CV06A                                                                                                                                               |
|---------------|------------------------------------------------------------------------------------------------------------------------------------------------------------|
| Item size     | 9x12.8 inch                                                                                                                                                |
| Tile Finish   | Polished                                                                                                                                                   |
| Coverage      | 0.800                                                                                                                                                      |
| Sold By       | sheet                                                                                                                                                      |
| Sq Ft Per Box | 4.000                                                                                                                                                      |
| Tile Use      | Outdoors, Indoor Walls,<br>Light traffic floors, High<br>traffic floors, Shower<br>Walls, Heat areas up to<br>150F, Commercial walls,<br>Commercial Floors |

Recommended Grout 1

Laticrete Permacolor Unsanded

| Material            | Calacatta Gold         |
|---------------------|------------------------|
| Thickness           | 3/8 inch               |
| Mounting type       | Mesh Mounted           |
| Priced By           | sheet                  |
| Pieces Per Box      | 5                      |
| Weight              | 5.28                   |
| Recommended thinset | Laticrete 254 Platinum |
| Country of Origin   | China                  |