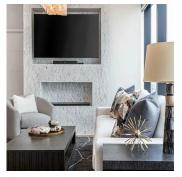

## Calacatta Gold Chevron Polished Mosaic Tile

## View Product









| SKU           | ATTSC44CV06A                                                                                                                                               |
|---------------|------------------------------------------------------------------------------------------------------------------------------------------------------------|
| Item size     | 9x12.8 inch                                                                                                                                                |
| Tile Finish   | Polished                                                                                                                                                   |
| Coverage      | 0.800