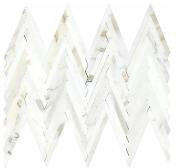

## Calacatta Gold Chevron Polished Mosaic Tile

## View Product

| SKU           | ATTSC44CV06A                                                                                                                                               |
|---------------|------------------------------------------------------------------------------------------------------------------------------------------------------------|
| Item size     | 9x12.8 inch                                                                                                                                                |
| Tile Finish   | Polished                                                                                                                                                   |
| Coverage      | 0.800                                                                                                                                                      |
| Sold By       | sheet                                                                                                                                                      |
| Sq Ft Per Box | 4.000                                                                                                                                                      |
| Tile Use      | Outdoors, Indoor Walls,<br>Light traffic floors, High<br>traffic floors, Shower<br>Walls, Heat areas up to<br>150F, Commercial walls,<br>Commercial Floors |

Recommended Grout 1

Laticrete Permacolor Unsanded

| Material            | Calacatta Gold         |
|---------------------|------------------------|
| Thickness           | 3/8 inch               |
| Mounting type       | Mesh Mounted           |
| Priced By           | sheet                  |
| Pieces Per Box      | 5                      |
| Weight              | 5.28                   |
| Recommended thinset | Laticrete 254 Platinum |
| Country of Origin   | China                  |