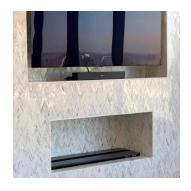

## Calacatta Gold Chevron Polished Mosaic Tile

## View Product









| SKU           | ATTSC44CV06A                                                                                                                                               |
|---------------|------------------------------------------------------------------------------------------------------------------------------------------------------------|
| Item size     | 9x12.8 inch                                                                                                                                                |
| Tile Finish   | Polished                                                                                                                                                   |
| Coverage      | 0.800