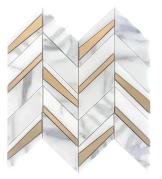

## Calacatta Gold Chevron Polished Marble & Brass Mosaic Tile

View Product

| SKU                 | ATTSC44CV11A                           | Material            | Calacatta Gold, Brass |
|---------------------|----------------------------------------|---------------------|-----------------------|
| ltem size           | 12x12 inch                             | Thickness           | 3/8 inch              |
| Tile Finish         | Polished                               | Mounting type       | Mesh Mounted          |
| Coverage            | 1.000                                  | Priced By           | sheet                 |
| Sold By             | sheet                                  | Pieces Per Box      | 5                     |
| Sq Ft Per Box       | 5.000                                  | Weight              | 5                     |
| Tile Use            | Indoor Walls, Heat areas<br>up to 150F | Shade Variation     | V3 (moderate)         |
|                     |                                        | Recommended Grout 1 | Laticrete Permacolor  |
| Recommended thinset | Laticrete 254 Platinum                 |                     | White                 |
| Country of Origin   | China                                  |                     |                       |