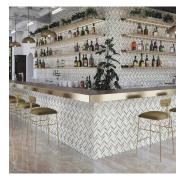

## Calacatta Gold Chevron Polished Marble & Brass Mosaic Tile

View Product

| SKU                 | ATTSC44CV11A                           | Material            | Calacatta Gold, Brass |
|---------------------|----------------------------------------|---------------------|-----------------------|
| ltem size           | 12x12 inch                             | Thickness           | 3/8 inch              |
| Tile Finish         | Polished                               | Mounting type       | Mesh Mounted          |
| Coverage            | 1.000                                  | Priced By           | sheet                 |
| Sold By             | sheet                                  | Pieces Per Box      | 5                     |
| Sq Ft Per Box       | 5.000                                  | Weight              | 5                     |
| Tile Use            | Indoor Walls, Heat areas<br>up to 150F | Shade Variation     | V3 (moderate)         |
|                     |                                        | Recommended Grout 1 | Laticrete Permacolor  |
| Recommended thinset | Laticrete 254 Platinum                 |                     | White                 |
| Country of Origin   | China                                  |                     |                       |