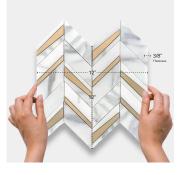

## Calacatta Gold Chevron Polished Marble & Brass Mosaic Tile

View Product

| SKU                 | ATTSC44CV11A                           | Material            | Calacatta Gold, Brass |
|---------------------|----------------------------------------|---------------------|-----------------------|
| ltem size           | 12x12 inch                             | Thickness           | 3/8 inch              |
| Tile Finish         | Polished                               | Mounting type       | Mesh Mounted          |
| Coverage            | 1.000                                  | Priced By           | sheet                 |
| Sold By             | sheet                                  | Pieces Per Box      | 5                     |
| Sq Ft Per Box       | 5.000                                  | Weight              | 5                     |
| Tile Use            | Indoor Walls, Heat areas<br>up to 150F | Shade Variation     | V3 (moderate)         |
|                     |                                        | Recommended Grout 1 | Laticrete Permacolor  |
| Recommended thinset | Laticrete 254 Platinum                 |                     | White                 |
| Country of Origin   | China                                  |                     |                       |