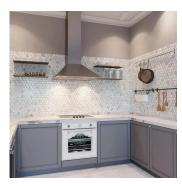

## Calacatta Gold Hexagon Honed Mosaic Tile

## View Product









| SKU                 | ATTSC44G22HA                                                                                                                                                                |
|---------------------|-----------------------------------------------------------------------------------------------------------------------------------------------------------------------------|
| Item size           | 11.8x11.8 inch                                                                                                                                                              |
| Tile Finish         | Honed                                                                                                                                                                       |
| Co