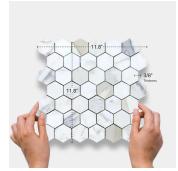

## View Product

| SKU                 | ATTSC44G22HA                                                                                                                                                                |
|---------------------|-----------------------------------------------------------------------------------------------------------------------------------------------------------------------------|
| Item size           | 11.8x11.8 inch                                                                                                                                                              |
| Tile Finish         | Honed                                                                                                                                                                       |
| Coverage            | 0.967                                                                                                                                                                       |
| Sold By             | sheet                                                                                                                                                                       |
| Sq Ft Per Box       | 4.835                                                                                                                                                                       |
| Tile Use            | Outdoors, Indoor Walls,<br>Light traffic floors, High<br>traffic floors, Shower<br>Walls, Shower Floor,<br>Heat areas up to 150F,<br>Commercial walls,<br>Commercial Floors |
| Recommended Grout 1 | Laticrete Permacolor                                                                                                                                                        |