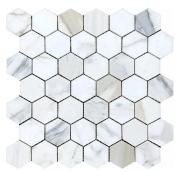

## Calacatta Gold Hexagon Honed Mosaic Tile

White

| Material            | Calacatta Gold Honed   |
|---------------------|------------------------|
| Thickness           | 3/8 inch               |
| Mounting type       | Mesh Mounted           |
| Priced By           | sheet                  |
| Pieces Per Box      | 5                      |
| Weight              | 5.28                   |
| Recommended thinset | Laticrete 254 Platinum |
| Country of Origin   | China                  |