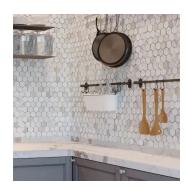

## Calacatta Gold Hexagon Honed Mosaic Tile

## View Product









| SKU                 | ATTSC44G22HA                                                                                                                                                                |
|---------------------|-----------------------------------------------------------------------------------------------------------------------------------------------------------------------------|
| Item size           | 11.8x11.8 inch                                                                                                                                                              |
| Tile Finish         | Honed                                                                                                                                                                       |