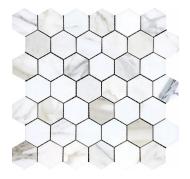

## Calacatta Gold Hexagon Polished Mosaic Tile

View Product

| SKU                 | ATTSC44G23PA                                                                                                                                                                |
|---------------------|-----------------------------------------------------------------------------------------------------------------------------------------------------------------------------|
| ltem size           | 11.8x11.8 inch                                                                                                                                                              |
| Tile Finish         | Polished                                                                                                                                                                    |
| Coverage            | 0.967                                                                                                                                                                       |
| Sold By             | sheet                                                                                                                                                                       |
| Sq Ft Per Box       | 4.835                                                                                                                                                                       |
| Tile Use            | Outdoors, Indoor Walls,<br>Light traffic floors, High<br>traffic floors, Shower<br>Walls, Shower Floor,<br>Heat areas up to 150F,<br>Commercial walls,<br>Commercial Floors |
| Recommended Grout 1 | Laticrete Permacolor<br>White                                                                                                                                               |

| Material            | Calacatta Gold Polished |
|---------------------|-------------------------|
| Thickness           | 3/8 inch                |
| Mounting type       | Mesh Mounted            |
| Priced By           | sheet                   |
| Pieces Per Box      | 5                       |
| Weight              | 5.28                    |
| Recommended thinset | Laticrete 254 Platinum  |
| Country of Origin   | China                   |